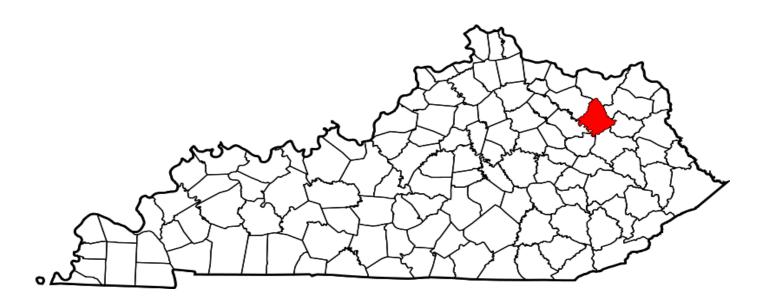

#### **EXTORTION / BLACKMAIL**

#### **DEFINITION**

To unlawfully obtain money, property, or any other thing of value, either tangible or intangible, through the use or threat of force, misuse of authority, threat of criminal prosecution, threat of destruction of reputation or social standing, or through other coercive means.

| NUMBER OF EXTORTION /<br>BLACKMAIL OFFENSES | CLEARED | CLEARANCE RATE |
|---------------------------------------------|---------|----------------|
| 54                                          | 7       | 13%            |

#### EXTORTION / BLACKMAIL OFFENSES WERE COMMITTED APPROXIMATELY EVERY 6 DAYS

# Year 2017 Extortion / Blackmail Offenses by County