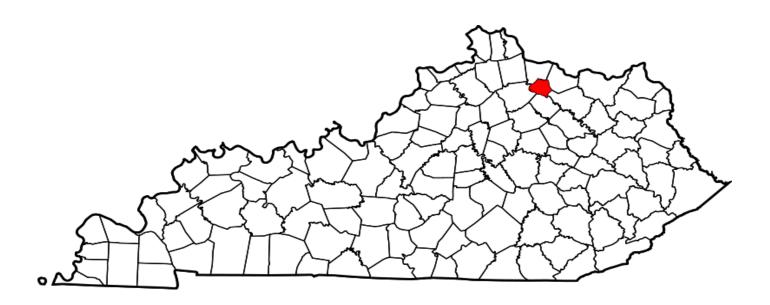

# **HUMAN TRAFFICKING**

### **DEFINITION**

The inducement of a person to perform a commercial sex act, or labor, or services, through force, fraud, or coercion. Human trafficking has also occurred if a person under 18 years of age has been induced, or enticed, regardless of force, fraud, or coercion, to perform a commercial sex act.

| NUMBER OF HUMAN<br>TRAFFICKING OFFENSES | CLEARED | CLEARANCE RATE |
|-----------------------------------------|---------|----------------|
| 44                                      | 15      | 34%            |

### HUMAN TRAFFICKING OFFENSES WERE COMMITTED APPROXIMATELY EVERY 8 DAYS

Year 2017 Human Trafficking Offenses by County