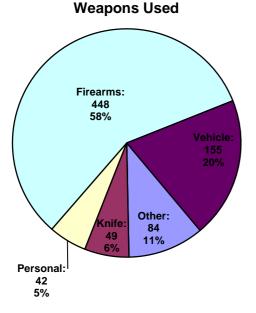

### HOMICIDE OFFENSES WERE COMMITTED APPROXIMATELY EVERY 19 HOURS

| BREAKDOWN                                                                                                                                                                                             | # OF OFFENSES | # CLEARED | CLEARANCE<br>RATE |
|-------------------------------------------------------------------------------------------------------------------------------------------------------------------------------------------------------|---------------|-----------|-------------------|
| MURDER AND NONNEGLIGENT                                                                                                                                                                               |               |           |                   |
| MANSLAUGHTER                                                                                                                                                                                          | 413           | 190       | 46%               |
|                                                                                                                                                                                                       |               |           |                   |
| NEGLIGENT MANSLAUGHTER                                                                                                                                                                                | 31            | 20        | 65%               |
|                                                                                                                                                                                                       |               |           |                   |
| JUSTIFIABLE HOMICIDE                                                                                                                                                                                  | 15            | 0         | 0%                |
| *Kentucky considers some DUI related deaths as a Homicide, however, Federal guidelines do not consider them as such and numbers for these offenses are not included in the FBI's data under Homicide. |               |           |                   |

The charts to the left and above depict murder weapons and circumstances as reported by police officers. The unknown category reflects instances where the weapons/circumstances were not known at the time the report was submitted, or were not specified on the report. Some offenses may have had multiple circumstances.

In 2017, a firearm was used in 58% of homicide offenses.

\*Definitions acquired from the U.S. Department of Justice publication: August 2000 National Incident Based Reporting System-Volume 1