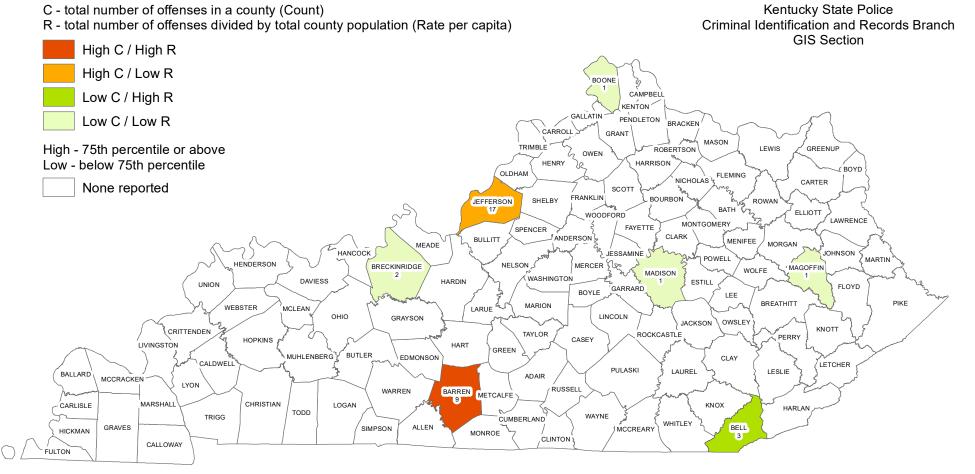

### **KIDNAPPING / ABDUCTION**

### DEFINITION

The unlawful seizure, transportation, and/or detention of a person against his/her will or of a minor without the consent of his/her custodial parent(s) or legal guardian.

| NUMBER OF KIDNAPPING /<br>ABDUCTION OFFENSES | CLEARED | CLEARANCE RATE |
|----------------------------------------------|---------|----------------|
| 983                                          | 487     | 50%            |

### KIDNAPPING / ABDUCTION OFFENSES WERE COMMITTED APPROXIMATELY EVERY 9 HOURS

Kentucky State Police

# Year 2017

Kidnapping / Abduction Offenses by County