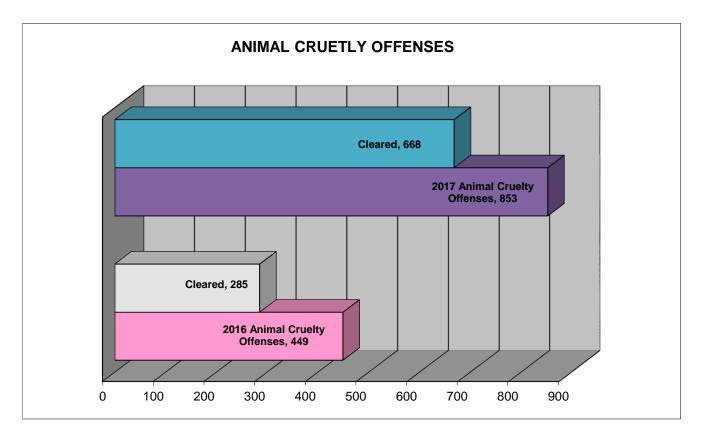

| NUMBER OF ANIMAL<br>CRUELTY OFFENSES | CLEARED | CLEARANCE RATE |
|--------------------------------------|---------|----------------|
| 853                                  | 668     | 78%            |

#### ANIMAL CRUELTY WAS COMMITTED APPROXIMATELY EVERY 10 HOURS

\*Definitions acquired from www.fbi.gov