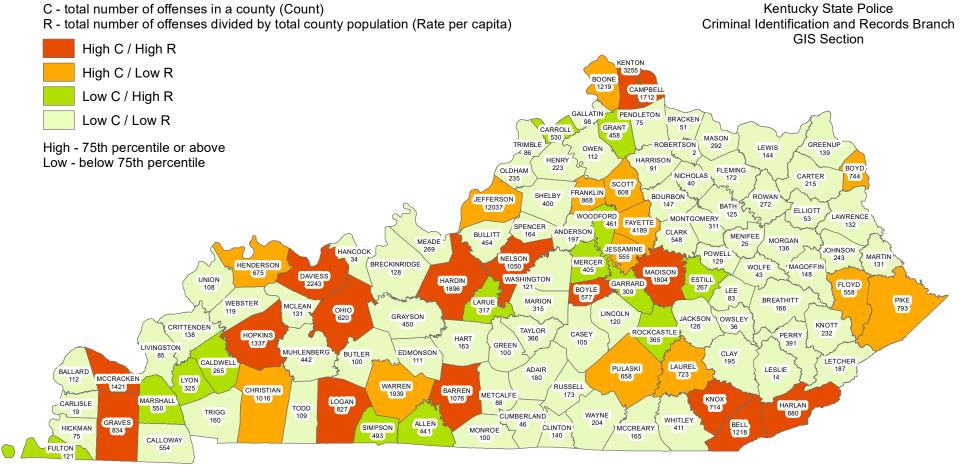

Destruction / Damage / Vandalism of Property Offenses by County** 

#### DRUG / NARCOTIC OFFENSES

#### DEFINITION

The violation of laws prohibiting the production, distribution, and/or use of certain controlled substances and the equipment or devices utilized in their preparation and/or use.

| NUMBER OF<br>DRUG/NARCOTIC<br>VIOLATIONS | CLEARED | CLEARANCE RATE |
|------------------------------------------|---------|----------------|
| 46,939                                   | 29,400  | 63%            |

#### DRUG/NARCOTIC OFFENSES WERE COMMITTED APPROXIMATELY EVERY 8 MINUTES

| NUMBER OF DRUG<br>EQUIPMENT VIOLATIONS | CLEARED | CLEARANCE RATE |
|----------------------------------------|---------|----------------|
| 19,218                                 | 12,196  | 63%            |





## Year 2017 Drug / Narcotic Offenses by County

25

#### **EXTORTION / BLACKMAIL**

#### **DEFINITION**

To unlawfully obtain money, property, or any other thing of value, either tangible or intangible, through the use or threat of force, misuse of authority, threat of criminal prosecution, threat of destruction of reputation or social standing, or through other coercive means.

| NUMBER OF EXTORTION /<br>BLACKMAIL OFFENSES | CLEARED | CLEARANCE RATE |
|---------------------------------------------|---------|----------------|
| 54                                          | 7       | 13%            |

#### EXTORTION / BLACKMAIL OFFENSES WERE COMMITTED APPROXIMATELY EVERY 6 DAYS





# Year 2017 Extortion / Blackmail Offenses by County

# FRAUD OFFENSES

### DEFINITION

The intentional pe