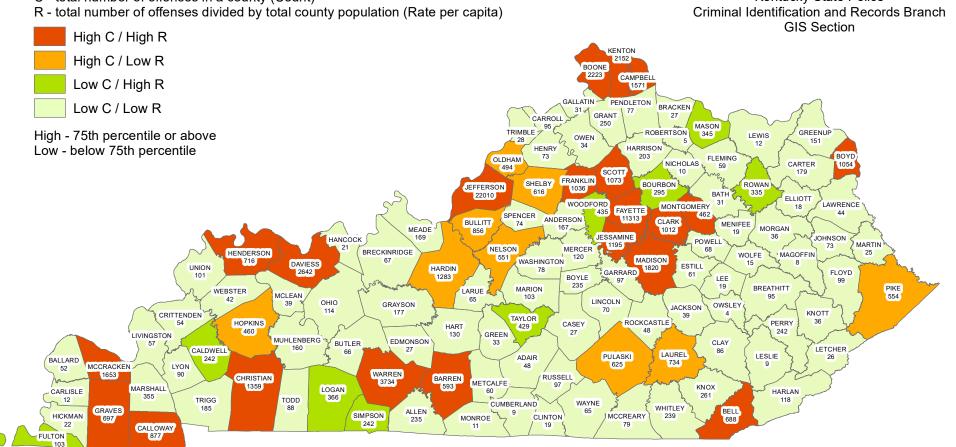

|
| THEFT FROM BUILDING                            | 4,265         | 560       | 13%               |
| THEFT FROM COIN-OPERATED<br>MACHINE OR DEVICE  | 91            | 16        | 18%               |
| THEFT FROM MOTOR VEHICLE                       | 13,881        | 1,068     | 8%                |
| THEFT OF MOTOR VEHICLE<br>PARTS OR ACCESSORIES | 1,668         | 34        | 2%                |
| ALL OTHER LARCENY                              | 38,653        | 5,666     | 15%               |

### VALUE OF PROPERTY STOLEN / RECOVERED

The estimated value of property reported stolen and recovered in Kentucky during 2017 is illustrated by the graphs below. (Graphs only show stolen and recovered value ratios for each category. Categories should not be compared to each other.)





# C - total number of offenses in a county (Count)

Kentucky State Police

# Year 2017 Larceny / Theft Offenses by County

### MOTOR VEHICLE THEFT

### **DEFINITION**

The theft of a motor vehicle.

| NUMBER OF MOTOR<br>VEHICLE THEFT OFFENSES | CLEARED | CLEARANCE RATE |
|-------------------------------------------|---------|----------------|
| 10,845                                    | 1,713   | 16%            |

### MOTOR VEHICLE THEFT OFFENSES WERE **COMMITTED APPROXIMATELY EVERY 48 MINUTES**

#### THE COST OF MOTOR VEHICLE THEFT

The value of stolen vehicles as well as recovered and non-recovered vehicles is shown in the chart below. It should be noted that multiple vehicles can be listed as stolen on a single report.

Of the vehicles stolen, 71% were recovered. These figures do not