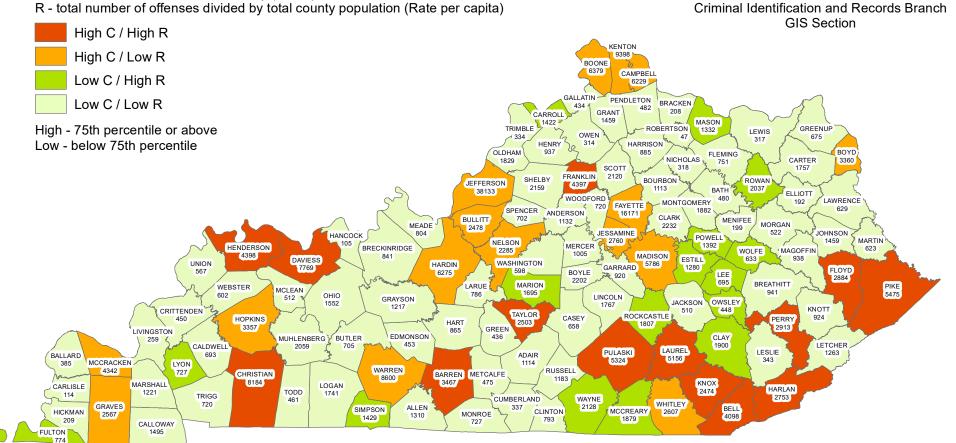

# C - total number of offenses in a county (Count)

Kentucky State Police

# Year 2017 Larceny / Theft Offenses by County