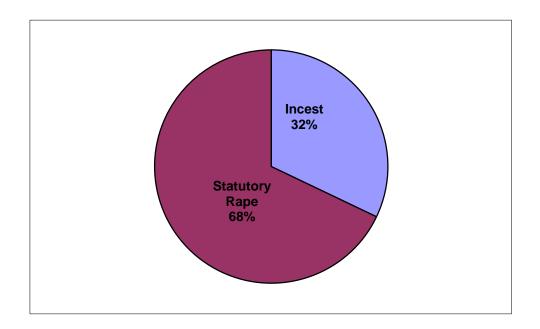

The pie charts below depict the relative clearance rates of property versus violent Group A crimes.

#### Property Crimes Outnumbered Violent Crimes approximately 3.8 to 1

The graph below depicts relative clearance rates for each of the Group-A crimes.

#### **CLEARANCE RATES (%)**