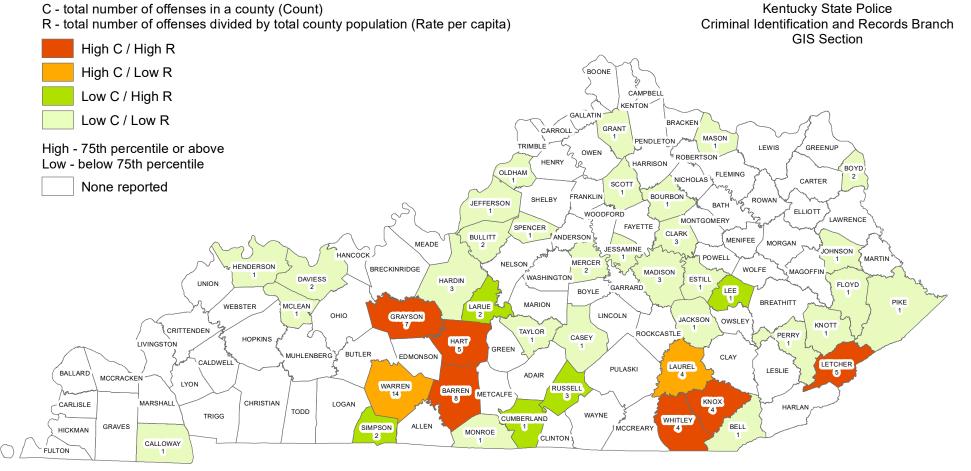

|
| WHITLEY    | 14                               | 125       | 112    | 1      | 388                             | 640     |
| WOLFE      | 3                                | 45        | 48     | 0      | 120                             | 216     |
| WOODFORD   | 27                               | 160       | 37     | 11     | 223                             | 458     |
| TOTAL      | 4,834                            | 25,239    | 17,229 | 5,101  | 50,100                          | 102,503 |



### C - total number of offenses in a county (Count)

Kentucky State Police

### Year 2017 **Drug Law Arrests by County**

#### Methamphetamine Lab Response for Kentucky \*Numbers Provided by EPIC, ACS Container Program, Louisville Metro Police Department 2008 - 2017 State & Local Response





### Year 2017 Methamphetamine Labs by County

# LAW ENFORCEMENT EMPLOYEES



| MUNICPALITY    | FULL TIME | E LAW ENFO<br>OFFICERS | RCEMENT |      | L TIME CIVII<br>EMPLOYEES |       | TOTAL<br>EMPLOYEES |
|----------------|-----------|------------------------|---------|------|---------------------------|-------|--------------------|
|                | MALE      | FEMALE                 | TOTAL   | MALE | FEMALE                    | TOTAL |                    |
| ADAIRVILLE     | 1         | 0                      | 1       | 0    | 0                         | 0     | 1                  |
| ALBANY         | 9         | 0                      | 9       | 0    | 0                         | 0     | 9                  |
| ALEXANDRIA     | 14        | 6                      | 20      | 0