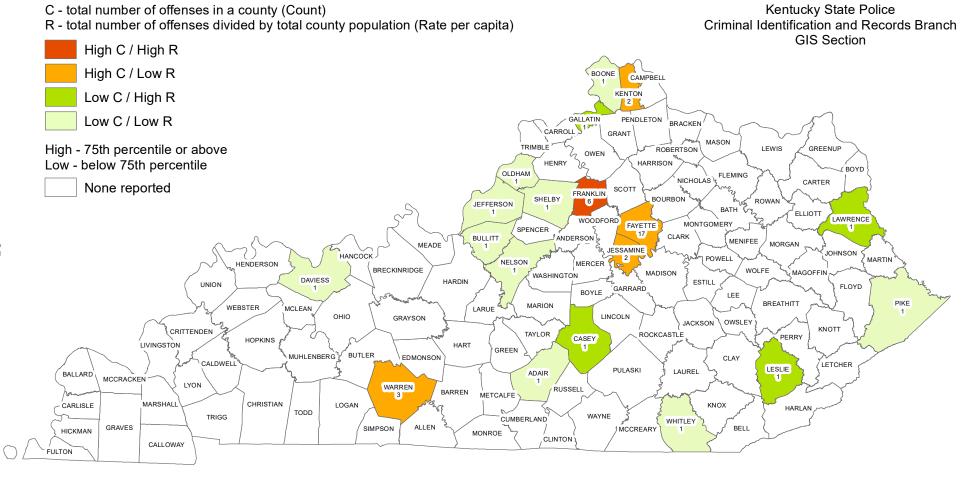

cquired from the U.S. Department of Justice publication: August 2000 National Incident Based Reporting System-Volume 1

#### 32



# Year 2017 Homicide Offenses by County

# **HUMAN TRAFFICKING**

### **DEFINITION**

The inducement of a person to perform a commercial sex act, or labor, or services, through force, fraud, or coercion. Human trafficking has also occurred if a person under 18 years of age has been induced, or enticed, regardless of force, fraud, or coercion, to perform a commercial sex act.

| NUMBER OF HUMAN<br>TRAFFICKING OFFENSES | CLEARED | CLEARANCE RATE |
|-----------------------------------------|---------|----------------|
| 44                                      | 15      | 34%            |

### HUMAN TRAFFICKING OFFENSES WERE COMMITTED APPROXIMATELY EVERY 8 DAYS





Year 2017 Human Trafficking Offenses by County

### **KIDNAPPING / ABDUCTION**

### DEFINITION

The unlawful seizure, transportation, and/or detention of a person against his/her will or of a minor without the consent of his/her custodial parent(s) or legal guardian.

| NUMBER OF KIDNAPPING /<br>ABDUCTION OFFENSES | CLEARED | CLEARANCE RATE |
|----------------------------------------------|---------|----------------|
| 983                                          | 487     | 50%            |

### KIDNAPPING / ABDUCTION OFFENSES WERE COMMITTED APPROXIMATELY EVERY 9 HOURS





Kentucky State Police

# Year 2017

Kidnapping / Abduction Offenses by County

# LARCENY / THEFT OFFENSES

### DEFINITION

The unlawful taking, carrying, leading, or riding away of property from the possession or con