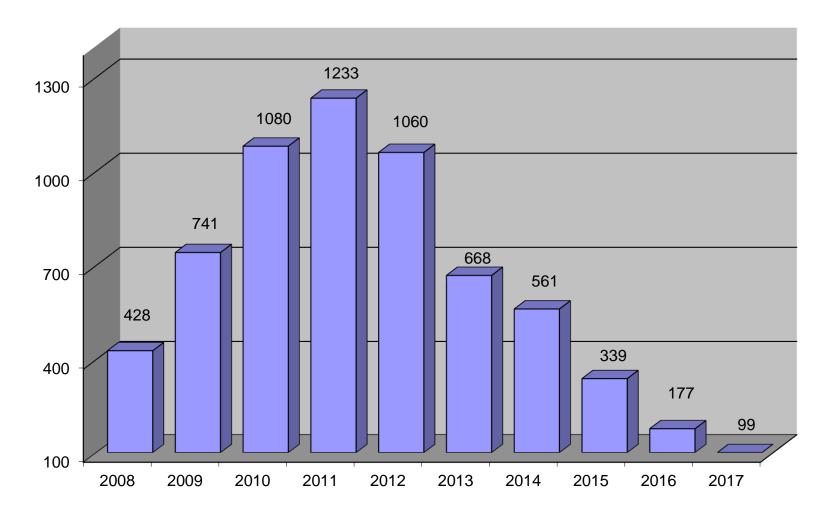

### HUMAN TRAFFICKING OFFENSES WERE COMMITTED APPROXIMATELY EVERY 8 DAYS

Year 2017 Human Trafficking Offenses by County