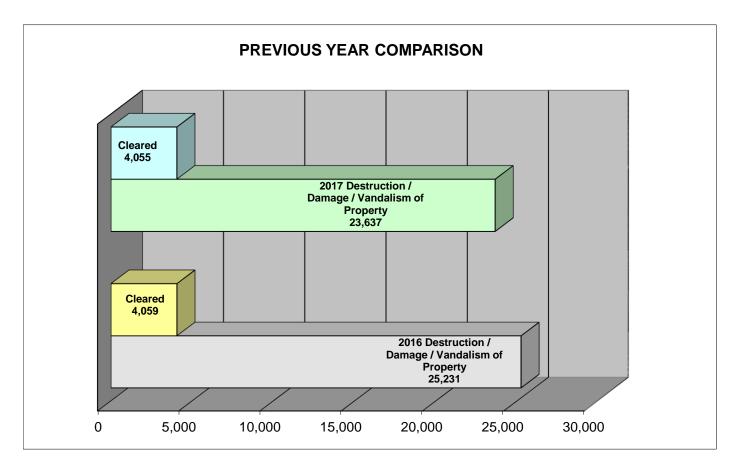

#### DEFINITION

To willfully or maliciously destroy, damage, deface, or otherwise injure real or personal property without the consent of the owner or the person having custody or control of it.

| NUMBER OF DESTRUCTION /<br>DAMAGE / VANDALISM OF<br>PROPERTY OFFENSES | CLEARED | CLEARANCE RATE |
|-----------------------------------------------------------------------|---------|----------------|
| 23,637                                                                | 4,055   | 17%            |

#### DESTRUCTION / DAMAGE / VANDALISM OF PROPERTY OFFENSES WERE COMMITTED APPROXIMATELY EVERY 22 MINUTES

C - total number of offenses in a county (Count)

Kentucky State Police

Year 2017

**Destruction / Damage / Vandalism of Property Offenses by County** 