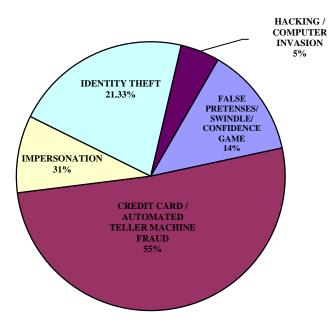

### DEFINITION

The intentional perversion of the truth for the purpose of inducing another person or other entity in reliance upon it to part with something of value or to surrender a legal right.

| NUMBER OF FRAUD<br>OFFENSES | CLEARED | CLEARANCE RATE |
|-----------------------------|---------|----------------|
| 11,824                      | 2,550   | 22%            |

### FRAUD WAS COMMITTED APPROXIMATELY EVERY 44 MINUTES

| BREAKDOWN                                     | # OF OFFENSES | # CLEARED | CLEARANCE<br>RATE |
|-----------------------------------------------|---------------|-----------|-------------------|
| FALSE PRETENSES /<br>SWINDLE/CONFIDENCE GAME  | 1,573         | 496       | 32%               |
| CREDIT CARD/AUTOMATED<br>TELLER MACHINE FRAUD | 6,075         | 951       | 16%               |
| IMPERSONATION                                 | 1,100         | 182       | 17%               |
| IDENTITY THEFT                                | 2,522         | 730       | 0%                |
| HACKING /<br>COMPUTER INVASION                | 554           | 191       | 0%                |