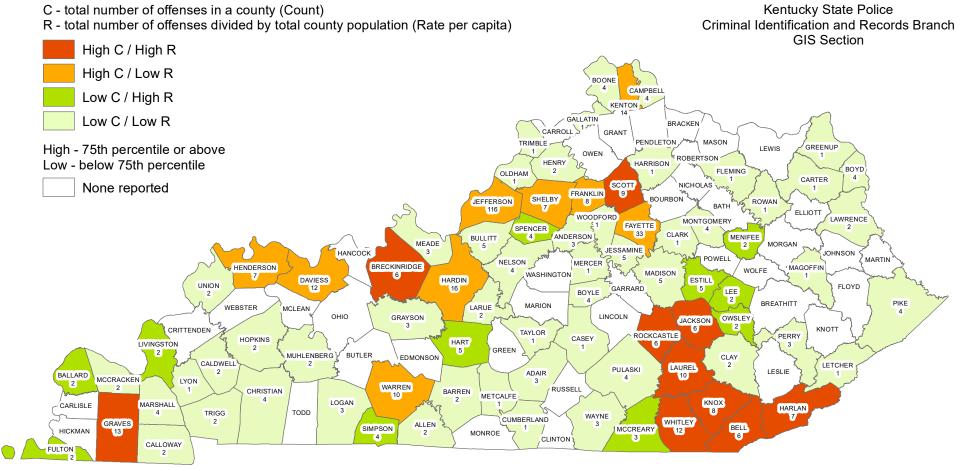

| 0   |  |
| Other Felony Involved               | 39  |  |
| Other Circumstances                 | 108 |  |
| Unknown Circumstances               | 157 |  |
| Other Negligent Weapon Handling     | 4   |  |
| Other Negligent Killings            | 26  |  |

The charts to the left and above depict murder weapons and circumstances as reported by police officers. The unknown category reflects instances where the weapons/circumstances were not known at the time the report was submitted, or were not specified on the report. Some offenses may have had multiple circumstances.

In 2017, a firearm was used in 58% of homicide offenses.

\*Definitions acquired from the U.S. Department of Justice publication: August 2000 National Incident Based Reporting System-Volume 1

#### 32



# Year 2017 Homicide Offenses by County

# **HUMAN TRAFFICKING**

### **DEFINITION**

The inducement of a person to perform a commercial sex act, or labor, or services, through force, fraud, or coercion. Human trafficking has also occurred if a person under 18 years of age has been induced, or enticed, regardless of force, fraud, or coercion, to perform a commercial sex act.

| NUMBER OF HUMAN<br>TRAFFICKING OFFENSES | CLEARED | CLEARANCE RATE |
|-----------------------------------------|---------|----------------|
| 44                                      | 15      | 34%            |

### HUMAN TRAFFICKING OFFENSES WERE COMMITTED APPROXIMATELY EVERY 8 DAYS





Year 2017 Human Trafficking Offenses by County

### **KIDNAPPING / ABDUCTION**

### DEFINITION

The unlawful seizure, transport