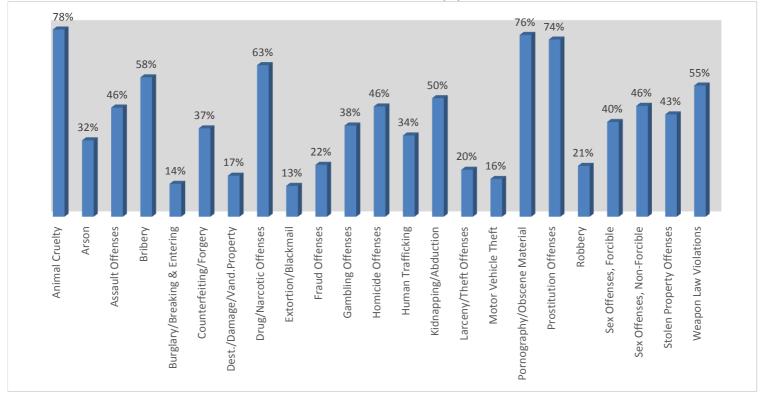

#### Property Crimes Outnumbered Violent Crimes approximately 3.8 to 1

The graph below depicts relative clearance rates for each of the Group-A crimes.

#### **CLEARANCE RATES (%)**