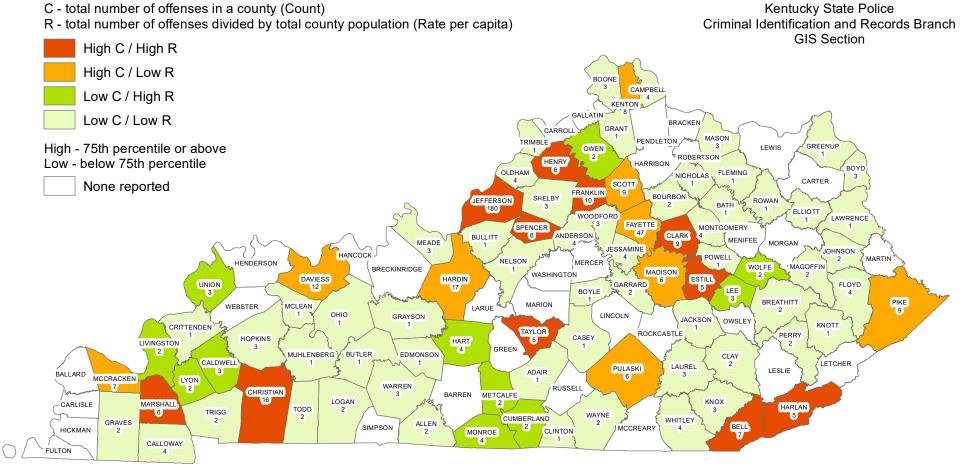

tional Vehicles,<br>Airplanes, Boats, etc.)    | 5                                  | \$ 99,110.00                           |
| TOTAL MOBILE                                                                          | 127                                | \$ 1,125,541.90                        |
| TOTAL OTHER                                                                           | 78                                 | \$ 357,258.73                          |
|                                                                                       |                                    |                                        |
| GRAND TOTAL                                                                           | 548                                | \$ 13,187,115.89                       |



## Year 2017 Arson Offenses by County

#### ASSAULT

#### DEFINITION

An unlawful attack by one person upon another.

| NUMBER OF ASSAULTS | CLEARED | CLEARANCE RATE |
|--------------------|---------|----------------|
| 41,724             | 18,918  | 45%            |

#### ASSAULT WAS COMMITTED APPROXIMATELY EVERY 12 MINUTES

| BREAKDOWN          | # OF<br>OFFENSES | CLEARED | CLEARANCE RATE |
|--------------------|------------------|---------|----------------|
| AGGRAVATED ASSAULT | 5,851            | 2,460   | 42%            |
| SIMPLE ASSAULT     | 21,504           | 9,493   | 44%            |
| INTIMIDATION       | 14,369           | 6,965   | 48%            |

Aggravated Assault is an unlawful attack by one person upon another wherein the offender uses a weapon or displays it in a t