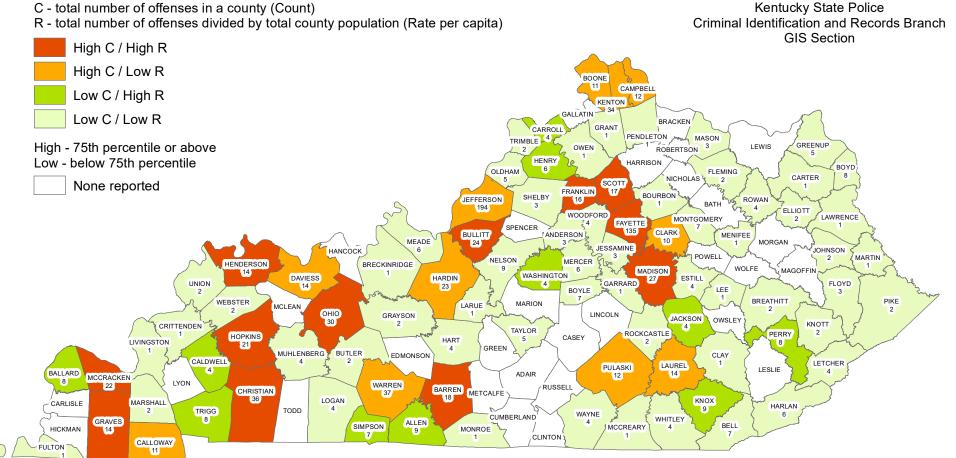

-----------------------------------------|---------|----------------|
| 44                                      | 15      | 34%            |

### HUMAN TRAFFICKING OFFENSES WERE COMMITTED APPROXIMATELY EVERY 8 DAYS





Year 2017 Human Trafficking Offenses by County

### **KIDNAPPING / ABDUCTION**

### DEFINITION

The unlawful seizure, transportation, and/or detention of a person against his/her will or of a minor without the consent of his/her custodial parent(s) or legal guardian.

| NUMBER OF KIDNAPPING /<br>ABDUCTION OFFENSES | CLEARED | CLEARANCE RATE |
|----------------------------------------------|---------|----------------|
| 983                                          | 487     | 50%            |

### KIDNAPPING / ABDUCTION OFFENSES WERE COMMITTED APPROXIMATELY EVERY 9 HOURS





Kentucky State Police

# Year 2017

Kidnapping / Abduction Offenses by County

# LARCENY / THEFT OFFENSES

### DEFINITION

The unlawful taking, carrying, leading, or riding away of property from the possession or constructive possession of another person.

| NUMBER OF LARCENY /<br>THEFT OFFENSES | CLEARED | CLEARANCE RATE |
|---------------------------------------|---------|----------------|
| 75,518                                | 14,716  | 19%            |

### LARCENY / THEFT OFFENSES WERE COMMITTED APPROXIMATELY EVERY 7 MINUTES

| BREAKDOWN                                      | # OF OFFENSES | # CLEARED | CLEARANCE<br>RATE |
|------------------------------------------------|---------------|-----------|-------------------|
| POCKET-PICKING                                 | 131