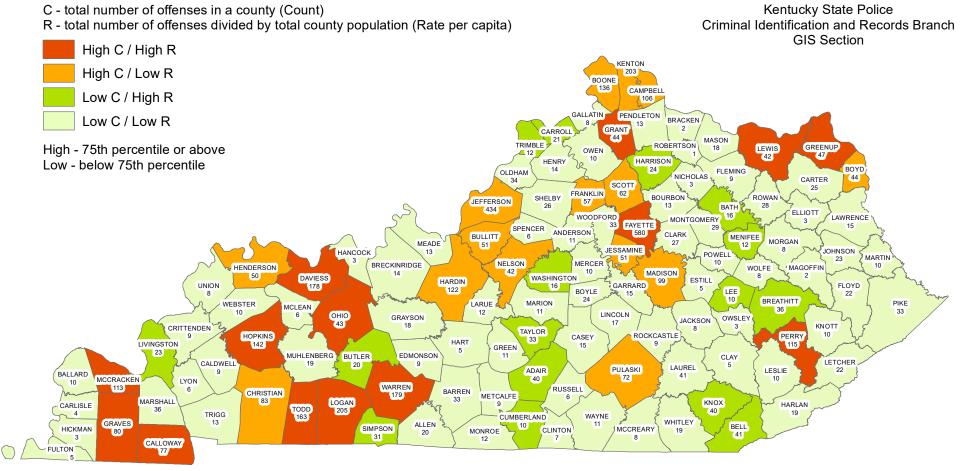

against another person, forcibly and/or against that person's will or not forcibly or against the person's will in instances where the victim is incapable of giving consent.

| NUMBER OF FORCIBLE<br>SEX OFFENSES | CLEARED | CLEARANCE RATE |
|------------------------------------|---------|----------------|
| 5,021                              | 1,991   | 40%            |

### FORCIBLE SEX OFFENSES WERE COMMITTED APPROXIMATELY EVERY 1.5 HOURS

| BREAKDOWN         | # OF OFFENSES | # CLEARED | CLEARANCE<br>RATE |
|-------------------|---------------|-----------|-------------------|
| FORCIBLE RAPE     | 1,586         | 557       | 35%               |
| FORCIBLE SODOMY   | 1,059         | 479       | 45%               |
| FORCIBLE FONDLING | 2,376         | 955       | 40%               |





# Year 2017 Sex Offenses (Forcible) by County

# SEX OFFENSES (NON-FORCIBLE)

### DEFINITION

Unlawful, nonforcible sexual intercourse.

| NUMBER OF NON-<br>FORCIBLE SEX<br>OFFENSES | CLEARED | CLEARANCE RATE |
|--------------------------------------------|---------|----------------|
| 508                                        | 236     | 46%            |

### NON-FORCIBLE SEX OFFENSES WERE COMMITTED APPROXIMATELY EVERY 17 HOURS

| BREAKDOWN      | # OF OFFENSES | # CLEARED | CLEARANCE<br>RATE |
|----------------|---------------|-----------|-------------------|
| INCEST         | 163           | 89        | 55%               |
| STATUTORY RAPE | 345           | 147       | 43%               |





# Year 2017 Sex Offenses (Non-Forcible) by County

# STOLEN PROPERTY OFFENSES

### DEFINIT