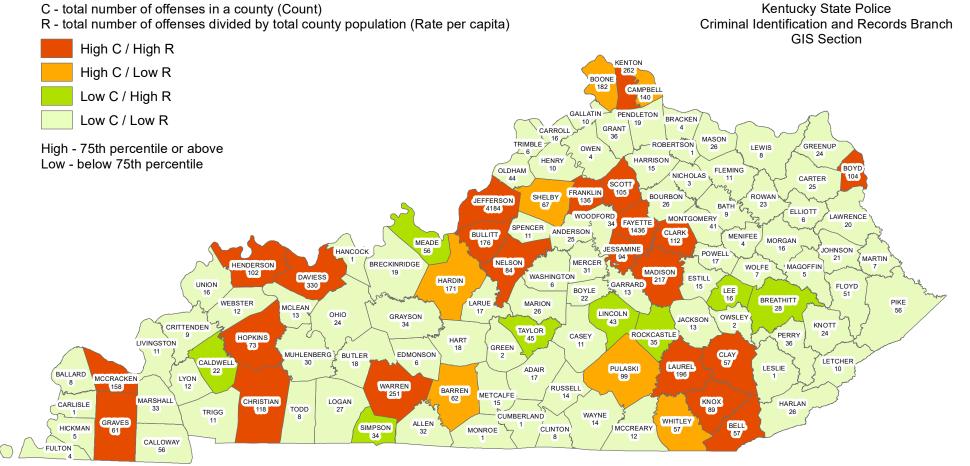

### **PORNOGRAPHY / OBSCENE MATERIAL**

### DEFINITION

The violation of laws or ordinances prohibiting the manufacture, publishing, sale, purchase, or possession of sexually explicit material, e.g., literature or photographs.

| NUMBER OF<br>PORNOGRAPHY /<br>OBSCENE MATERIAL<br>OFFENSES | CLEARED | CLEARANCE RATE |
|------------------------------------------------------------|---------|----------------|
| 2,187                                                      | 1,661   | 76%            |

### PORNOGRAPHY / OBSCENE MATERIAL OFFENSES WERE COMMITTED APPROXIMATELY EVERY 4 HOURS

# Year 2017

**Pornography / Obscene Material Offenses by County** 

44