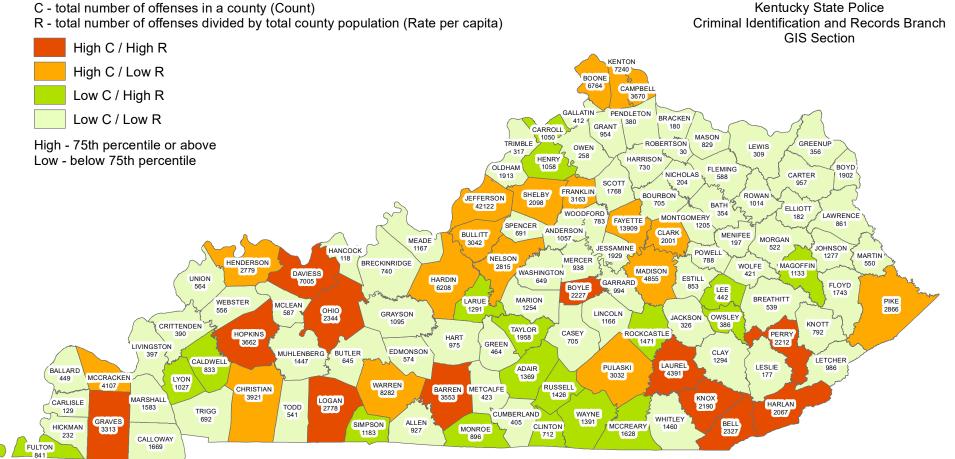

#### DESTRUCTION / DAMAGE / VANDALISM OF PROPERTY OFFENSES WERE COMMITTED APPROXIMATELY EVERY 22 MINUTES

C - total number of offenses in a county (Count)

Kentucky State Police

Year 2017

**Destruction / Damage / Vandalism of Property Offenses by County** 