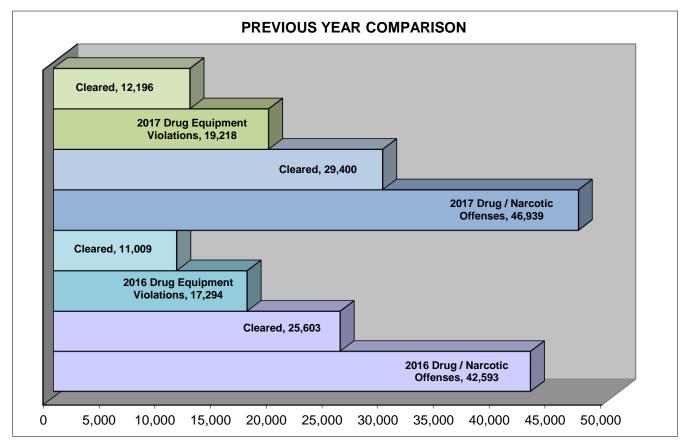

#### DRUG / NARCOTIC OFFENSES

#### DEFINITION

The violation of laws prohibiting the production, distribution, and/or use of certain controlled substances and the equipment or devices utilized in their preparation and/or use.

| NUMBER OF<br>DRUG/NARCOTIC<br>VIOLATIONS | CLEARED | CLEARANCE RATE |
|------------------------------------------|---------|----------------|
| 46,939                                   | 29,400  | 63%            |

#### DRUG/NARCOTIC OFFENSES WERE COMMITTED APPROXIMATELY EVERY 8 MINUTES

| NUMBER OF DRUG<br>EQUIPMENT VIOLATIONS | CLEARED | CLEARANCE RATE |
|----------------------------------------|---------|----------------|
| 19,218                                 | 12,196  | 63%            |

## Year 2017 Drug / Narcotic Offenses by County

25