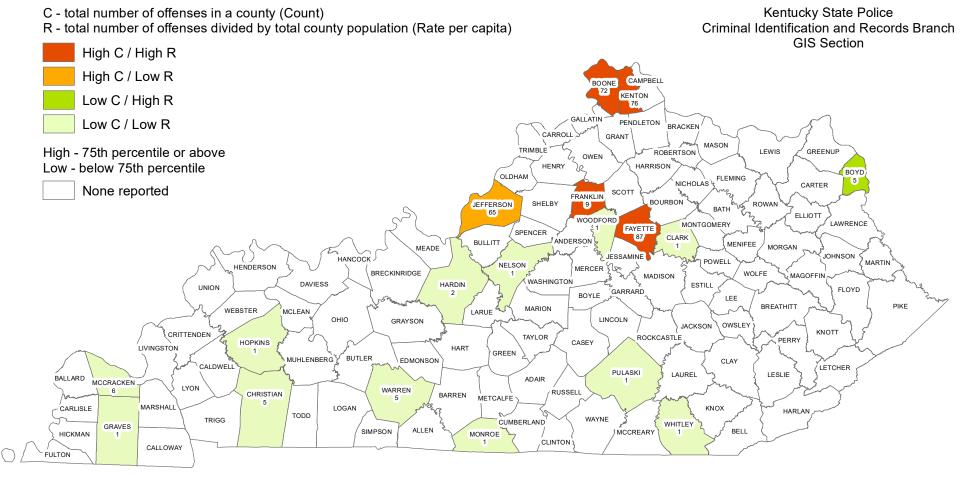

/ Obscene Material Offenses by County** 

44

# PROSTITUTION OFFENSES

### DEFINITION

To unlawfully engage in or promote sexual activities for profit.

| NUMBER OF<br>PROSTITUTION<br>OFFENSES | CLEARED | CLEARANCE RATE |
|---------------------------------------|---------|----------------|
| 340                                   | 251     | 74%            |

### PROSTITUTION OFFENSES WERE COMMITTED APPROXIMATELY EVERY 20 HOURS

| BREAKDOWN                              | # OF OFFENSES | # CLEARED | CLEARANCE<br>RATE |
|----------------------------------------|---------------|-----------|-------------------|
| PROSTITUTION                           | 319           | 238       | 75%               |
| ASSISTING OR PROMOTING<br>PROSTITUTION | 21            | 13        | 62%               |





# Year 2017 Prostitution Offenses by County

### ROBBERY

### **DEFINITION**

The taking or attempting to take anything of value under confrontational circumstances from the control, custody, or care of another person by force or threat of force or violence and/or by putting the victim in fear of immediate harm.

| NUMBER OF ROBBERY<br>OFFENSES | CLEARED | CLEARANCE RATE |
|-------------------------------|---------|----------------|
| 3,010                         | 637     | 21%            |

Robbery is considered to be a serious crime because the element of fear and personal confrontation with a weapon or strong-arm tactic is always present. The 21% clearance rate for robbery is higher than other crimes motivated by the theft of property, but low in comparison to murder and assault in