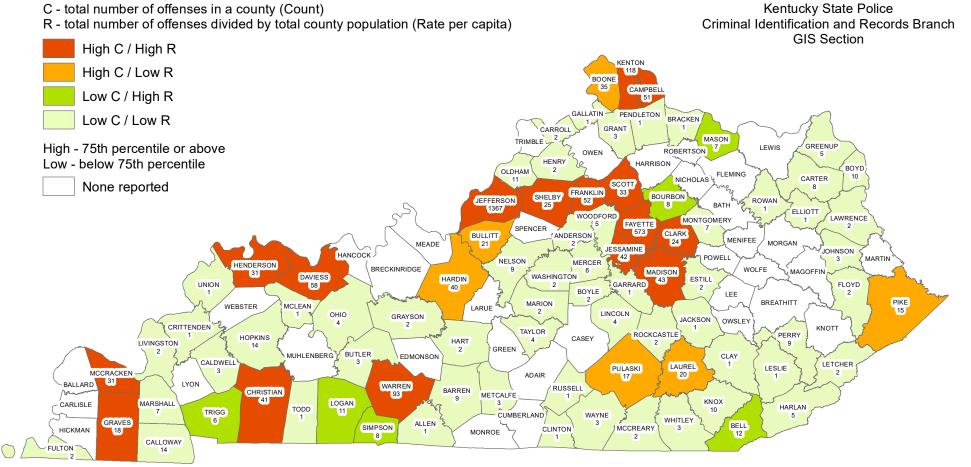

1   |

#### TOP 5 HIGHEST NUMBER OF ROBBERIES BY LOCATION TYPE

Note: The number of robbery offenses may differ from the amout of robberies listed in the above tabe due to time/place occurance and how crime reports are submitted. A perpetrator could commit a string of robberies that would be considered a single case depending on the circumstances and how law enforcement chooses to report it.

Robbery classifications denote the type of robbery reported. Highway robberies occur on any roadway, whether it is a highway, county road, or city street. Commercial house robberies are those perpetrated in hotels, motels, restaurants, and like businesses. Chain store robberies include convenience type stores, groceries, and like businesses. Residences include homes, apartments, and other dwellings.



# Year 2017 Robbery Offenses by County

# SEX OFFENSES (FORCIBLE)

### DEFINITION

Any sexual act directed against another person, forcibly and/or against that person's will or not forcibly or against the person's will in instances where the victim is incapable of giving consent.

| NUMBER OF FORCIBLE<br>SEX OFFENSES | CLEARED | CLEARANCE RATE |
|------------------------------------|---------|----------------|
| 5,021                              | 1,991   | 40%            |

### FORCIBLE SEX OFFENSES WERE COMMITTED APPROXIMATELY EVERY 1.5 HOURS

| BREAKDOWN         | # OF OFFENSES | # CLEARED | CLEARANCE<br>RATE |
|-------------------|---------------|-----------|-------------------|
| FORCIBLE RAPE     | 1,586         | 557       | 35%               |
| FORCIBLE SODOMY   | 1,059