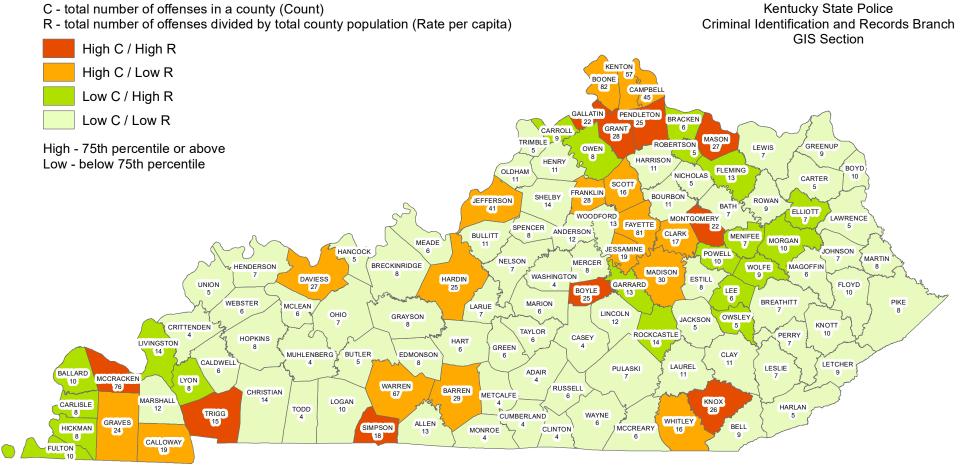

|  |  |
| Parking lot/garage                   | 45        | 5.7%  |  |  |  |  |  |  |
| Rental storage facility              | 1         | 0.1%  |  |  |  |  |  |  |
| Residence/home                       | 354       | 45.1% |  |  |  |  |  |  |
| Restaurant (includes cafeteria)      | 10        | 1.3%  |  |  |  |  |  |  |
| School-college/university            | 20        | 2.5%  |  |  |  |  |  |  |
| School-elementary/secondary          | 26        | 3.3%  |  |  |  |  |  |  |
| Service/gas station                  | 6         | 0.8%  |  |  |  |  |  |  |
| Shelter-mission/homeless             | 2         | 0.3%  |  |  |  |  |  |  |
| Shopping mall                        | 2         | 0.3%  |  |  |  |  |  |  |
| Specialty store                      | 13        | 1.7%  |  |  |  |  |  |  |



# Year 2017 Hate / Bias Crimes by County

322

# DRIVING UNDER THE INFLUENCE



## DUI ARRESTS BY AGE, SEX, AND RACE

| COUNTR       |       | AGE |     |      | SEX    |     |       | RACE  |       |     |       |
|--------------|-------|-----|-----|------|--------|-----|-------|-------|-------|-----|-------|
| COUNTY       | ADULT | JUV | UNK | MALE | FEMALE | UNK | WHITE | BLACK | OTHER | UNK | TOTAL |
| ADAIR        | 166   | 0   | 0   | 118  | 48     | 0   | 159   | 5     | 0     | 2   | 166   |
| ALLEN        | 122   | 0   | 0   | 98   | 24     | 0   | 114   | 4     | 1     | 3   | 122   |
| ANDERSON     | 198   | 2   | 0   | 152  | 48     | 0   | 187   | 10    | 0     | 3   | 200   |
| BALLARD      | 35    | 0   | 0   | 28   | 7      | 0   | 33    | 1     | 0     | 1   | 35    |
|