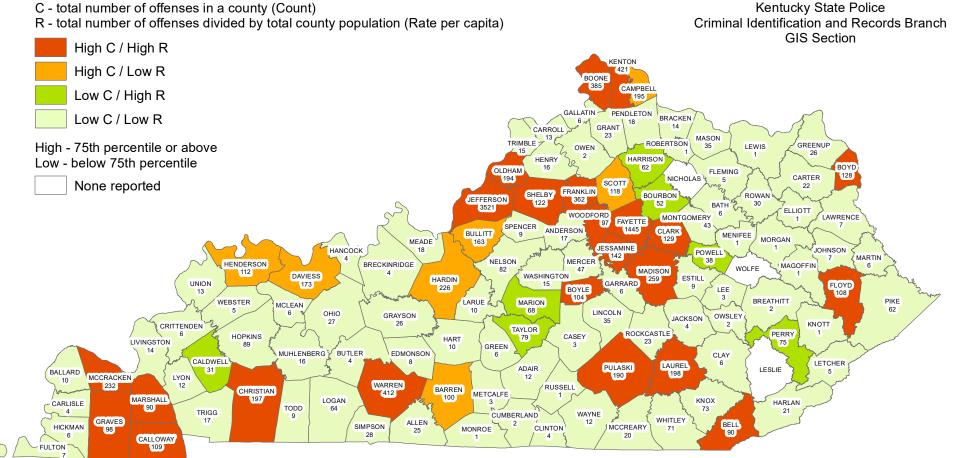

824                      | 2,550   | 22%            |

### FRAUD WAS COMMITTED APPROXIMATELY EVERY 44 MINUTES

| BREAKDOWN                                     | # OF OFFENSES | # CLEARED | CLEARANCE<br>RATE |
|-----------------------------------------------|---------------|-----------|-------------------|
| FALSE PRETENSES /<br>SWINDLE/CONFIDENCE GAME  | 1,573         | 496       | 32%               |
| CREDIT CARD/AUTOMATED<br>TELLER MACHINE FRAUD | 6,075         | 951       | 16%               |
| IMPERSONATION                                 | 1,100         | 182       | 17%               |
| IDENTITY THEFT                                | 2,522         | 730       | 0%                |
| HACKING /<br>COMPUTER INVASION                | 554           | 191       | 0%                |





# Year 2017 Fraud Offenses by County

Kentucky State Police

### GAMBLING OFFENSES

### DEFINITION

To unlawfully bet or wager money or something else of value; assist, promote, or operate a game of chance for money or some other stake; possess or transmit wagering information; manufacture, sell, purchase, possess, or transport gambling equipment, devices, or goods; or tamper with the outcome of a sporting event or contest to gain a gambling advantage.

| NUMBER OF GAMBLING<br>OFFENSES | CLEARED | CLEARANCE RATE |
|--------------------------------|---------|----------------|
| 34                             | 13      | 38%            |

### GAMBLING OFFENSES WERE COMMITTED APPROXIMATELY EVERY 10 DAYS

| BREAKDOWN                                     | <b># OF OFFENSES</b> | # CLEARED | CL