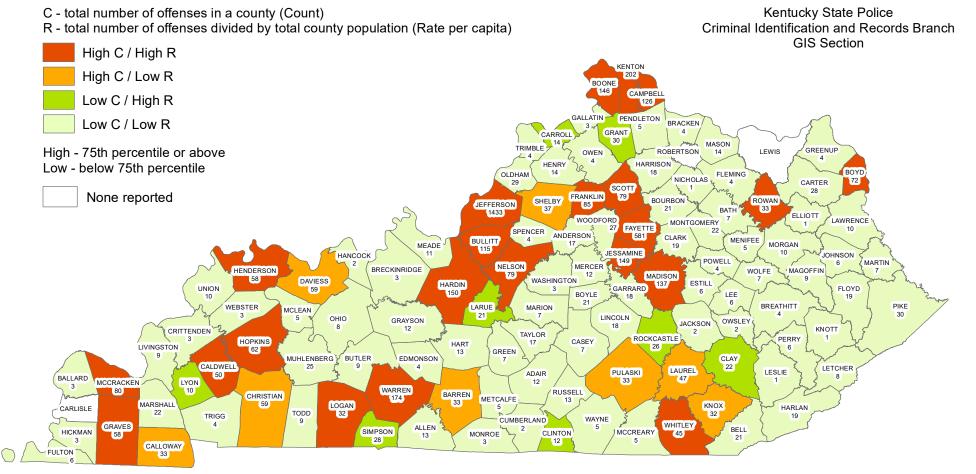

# C - total number of offenses in a county (Count)

Kentucky State Police

# Year 2017 Larceny / Theft Offenses by County