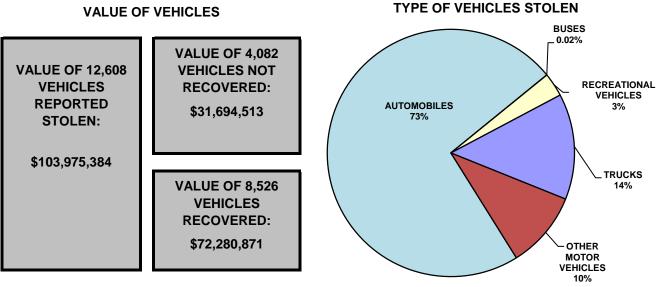

#### THE COST OF MOTOR VEHICLE THEFT

The value of stolen vehicles as well as recovered and non-recovered vehicles is shown in the chart below. It should be noted that multiple vehicles can be listed as stolen on a single report.

Of the vehicles stolen, 71% were recovered. These figures do not include vehicles stolen out of state and recovered in Kentucky.

#### A breakdown by the type of vehicles stolen is shown in the chart below. "Automobiles" include cars, taxi cabs, and other passenger vehicles. "Other Vehicles" include mopeds, motorcycles, motor scooters, trail bikes, etc.