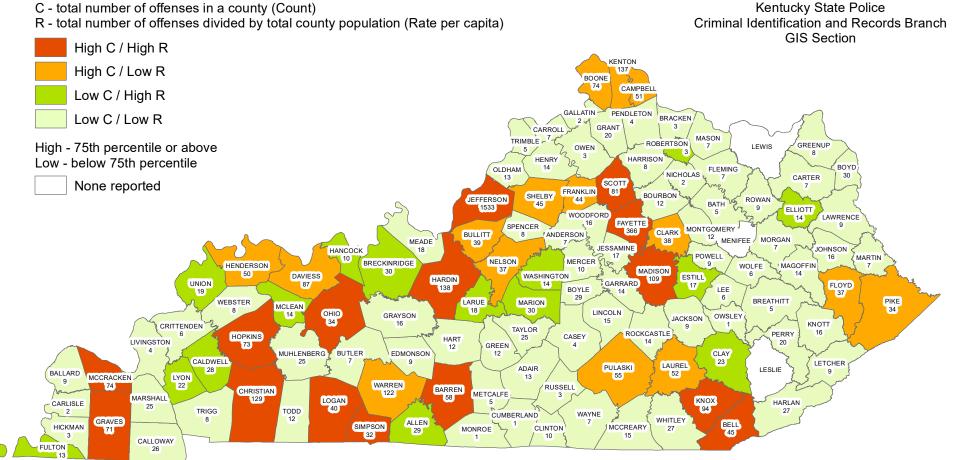

-----------------------------------|---------|----------------|
| 5,207                                 | 2,225   | 43%            |

### STOLEN PROPERTY OFFENSES WERE COMMITTED APPROXIMATELY EVERY 60 MINUTES





# Year 2017 Stolen Property Offenses by County

# WEAPON LAW VIOLATIONS

#### **DEFINITION**

The violation of laws or ordinances prohibiting the manufacture, sale, purchase, transportation, possession, concealment, or use of firearms, cutting instruments, explosives, incendiary devices, or other deadly weapons.

| NUMBER OF WEAPON<br>LAW VIOLATIONS | CLEARED | CLEARANCE RATE |
|------------------------------------|---------|----------------|
| 4,845                              | 2,636   | 54%            |

### WEAPON LAW VIOLATIONS WERE COMMITTED APPROXIMATELY EVERY 2 HOURS





Kentucky State Police

# Year 2017 Weapon Law Violations by County



# OFFENSES BY COUNTY AND AGENCY REPORTED AND CLEARED

# Adair County

#### A CRIME IS COMMITTED IN ADAIR COUNTY APPROXIMATELY EVERY 20 HOURS

#### FULL TIME SWORN LAW ENFORCEMENT EMPLOYEES

| Agency                        | Male | Female | Total |
|-------------------------------|------|--------|-------|
| STATE POLICE                  | 945  | 30     | 975   |
| ADAIR COUNTY SHERIFF'S OFFICE | 7    | 0      | 7     |
| COLUMBIA POLICE DEPARTMENT    | 12   | 0      | 12    |

\*\*Kentucky State Police Troopers may be assigned to multiple counties per post.



County Seat: Columbia Population: 19,485 Registered Sex Offenders: 44

# ADAIR COUNTY

| Group A Offenses                           | State    | Police  | She