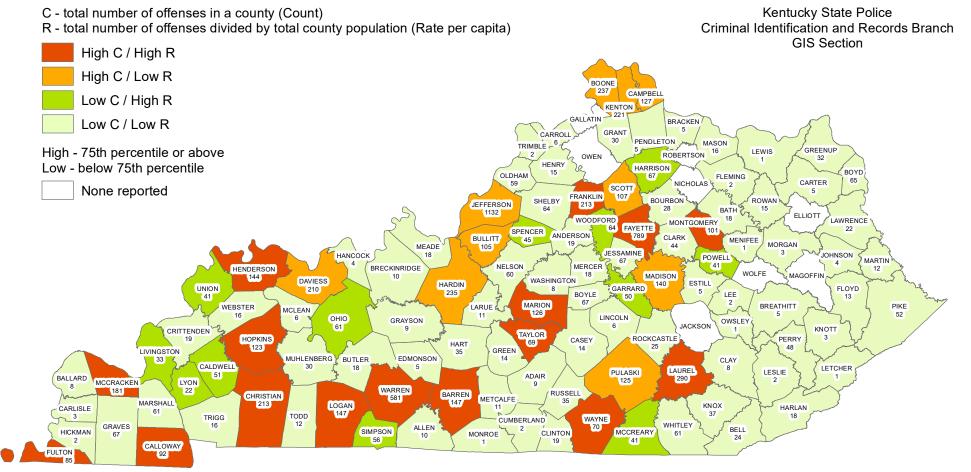

#### **DESTRUCTION / DAMAGE / VANDALISM OF PROPERTY**

#### DEFINITION

To willfully or maliciously destroy, damage, deface, or otherwise injure real or personal property without the consent of the owner or the person having custody or control of it.

| NUMBER OF DESTRUCTION /<br>DAMAGE / VANDALISM OF<br>PROPERTY OFFENSES | CLEARED | CLEARANCE RATE |
|-----------------------------------------------------------------------|---------|----------------|
| 23,637                                                                | 4,055   | 17%            |

#### DESTRUCTION / DAMAGE / VANDALISM OF PROPERTY OFFENSES WERE COMMITTED APPROXIMATELY EVERY 22 MINUTES

C - total number of offenses in a county (Count)

Kentucky State Police

Year 2017

**Destruction / Damage / Vandalism of Property Offenses by County** 