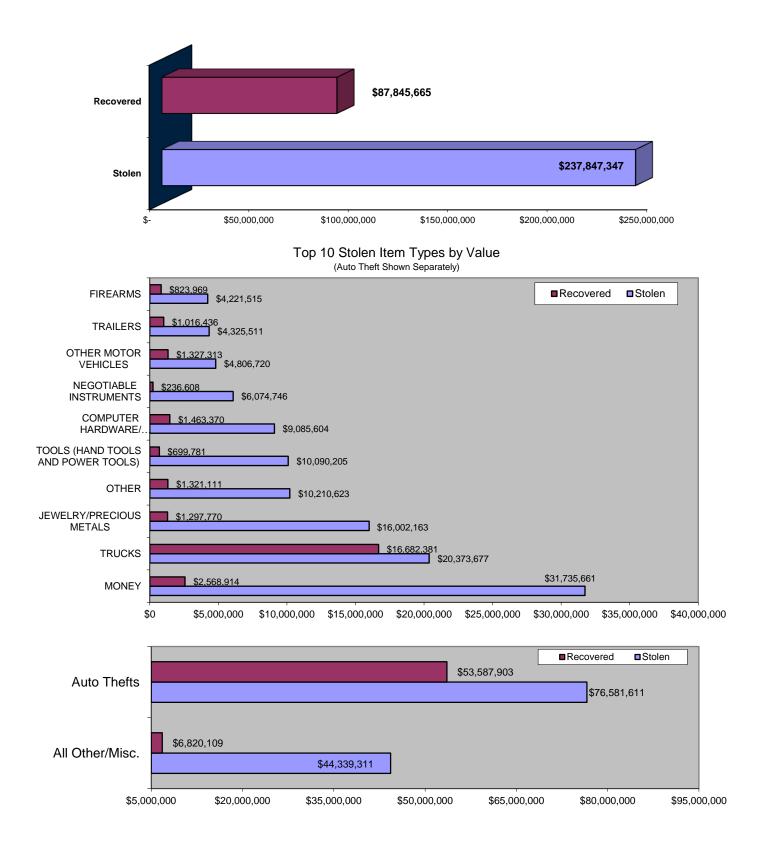

### VALUE OF PROPERTY STOLEN / RECOVERED

The estimated value of property reported stolen and recovered in Kentucky during 2017 is illustrated by the graphs below. (Graphs only show stolen and recovered value ratios for each category. Categories should not be compared to each other.)

Of the vehicles stolen, 71% were recovered. These figures do not include vehicles stolen out of state and recovered in Kentucky.

#### A breakdown by the type of vehicles stolen is shown in the chart below. "Automobiles" include cars, taxi cabs, and other passenger vehicles. "Other Vehicles" include mopeds, motorcycles, motor scooters, trail bikes, etc.