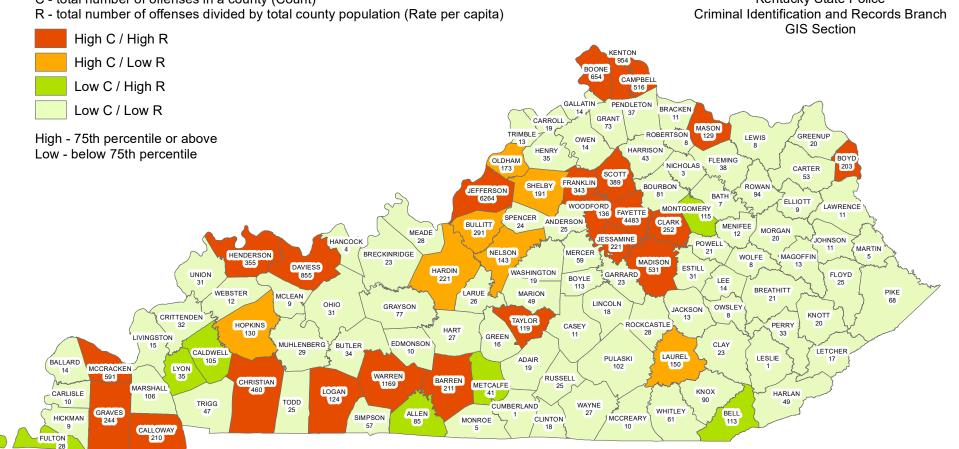

# FRAUD OFFENSES

### DEFINITION

The intentional perversion of the truth for the purpose of inducing another person or other entity in reliance upon it to part with something of value or to surrender a legal right.

| NUMBER OF FRAUD<br>OFFENSES | CLEARED | CLEARANCE RATE |
|-----------------------------|---------|----------------|
| 11,824                      | 2,550   | 22%            |

### FRAUD WAS COMMITTED APPROXIMATELY EVERY 44 MINUTES

| BREAKDOWN                                     | # OF OFFENSES | # CLEARED | CLEARANCE<br>RATE |
|-----------------------------------------------|---------------|-----------|-------------------|
| FALSE PRETENSES /<br>SWINDLE/CONFIDENCE GAME  | 1,573         | 496       | 32%               |
| CREDIT CARD/AUTOMATED<br>TELLER MACHINE FRAUD | 6,075         | 951       | 16%               |
| IMPERSONATION                                 | 1,100         | 182       | 17%               |
| IDENTITY THEFT                                | 2,522         | 730       | 0%                |
| HACKING /<br>COMPUTER INVASION                | 554           | 191       | 0%                |

# Year 2017 Fraud Offenses by County

Kentucky State Police