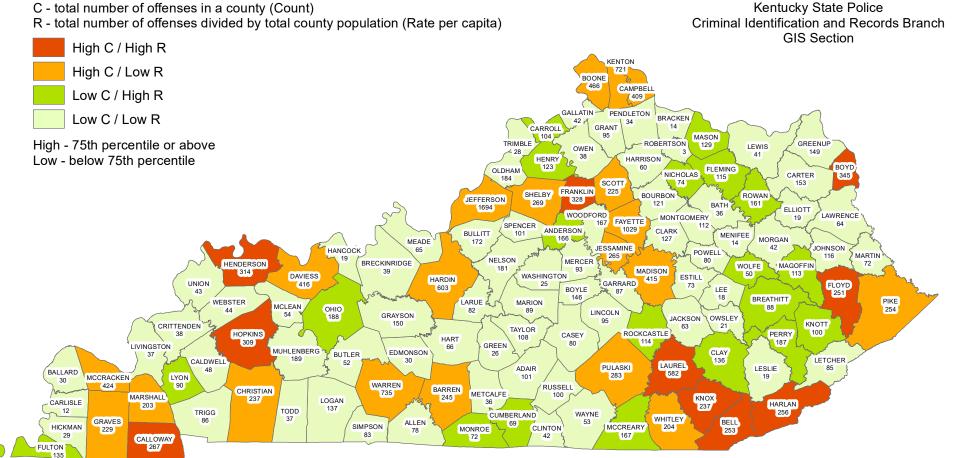

#### DESTRUCTION / DAMAGE / VANDALISM OF PROPERTY OFFENSES WERE COMMITTED APPROXIMATELY EVERY 22 MINUTES

C - total number of offenses in a county (Count)

Kentucky State Police

Year 2017

**Destruction / Damage / Vandalism of Property Offenses by County** 