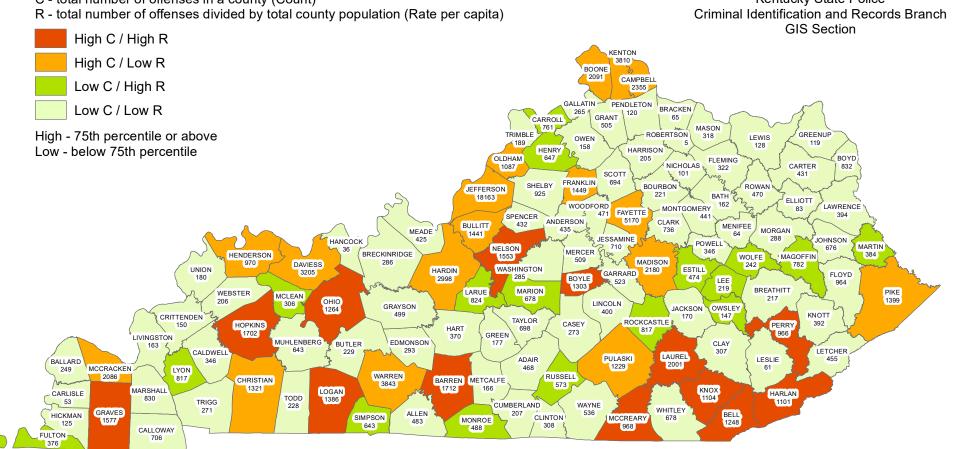

| 7      | 114                             | 265     |
| WAYNE      | 27                               | 78        | 200    | 9      | 202                             | 516     |
| WEBSTER    | 7                                | 42        | 49     | 0      | 94                              | 192     |
| WHITLEY    | 14                               | 125       | 112    | 1      | 388                             | 640     |
| WOLFE      | 3                                | 45        | 48     | 0      | 120                             | 216     |
| WOODFORD   | 27                               | 160       | 37     | 11     | 223                             | 458     |
| TOTAL      | 4,834                            | 25,239    | 17,229 | 5,101  | 50,100                          | 102,503 |



### C - total number of offenses in a county (Count)

Kentucky State Police

### Year 2017 **Drug Law Arrests by County**

#### Methamphetamine Lab Response for Kentucky \*Numbers Provided by EPIC, ACS Container Program, Louisville Metro Police Department 2008 - 2017 State & Local Response





### Year 2017 Methamphetamine Labs by County

# LAW ENFORCEMENT EMPLOYEES



| MUNICPALITY    | FULL TIME | E LAW ENFO<br>OFFICERS | RCEMENT |      | L TIME CIVII<br>EMPLOYEES |       | TOTAL<br>EMPLOYEES |
|----------------|-----------|------------------------|---------|------|---------------------------|-------|--------------------|
|                | MALE      | FEMALE                 | TOTAL   | MALE | FEMALE                    | TOTAL |                    |
| ADAIRVILLE     | 1         | 0