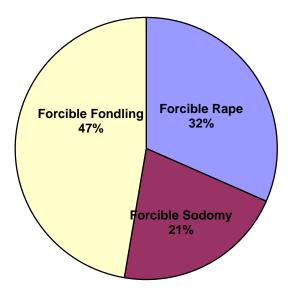

#### DEFINITION

An unlawful attack by one person upon another.

| NUMBER OF ASSAULTS | CLEARED | CLEARANCE RATE |
|--------------------|---------|----------------|
| 41,724             | 18,918  | 45%            |

#### ASSAULT WAS COMMITTED APPROXIMATELY EVERY 12 MINUTES

| BREAKDOWN          | # OF<br>OFFENSES | CLEARED | CLEARANCE RATE |
|--------------------|------------------|---------|----------------|
| AGGRAVATED ASSAULT | 5,851            | 2,460   | 42%            |
| SIMPLE ASSAULT     | 21,504           | 9,493   | 44%            |
| INTIMIDATION       | 14,369           | 6,965   | 48%            |

Aggravated Assault is an unlawful attack by one person upon another wherein the offender uses a weapon or displays it in a threatening manner, or the victim suffers obvious severe or aggravated bodily injury involving apparent broken bones, loss of teeth, possible internal injury, severe laceration, or loss of consciousness.