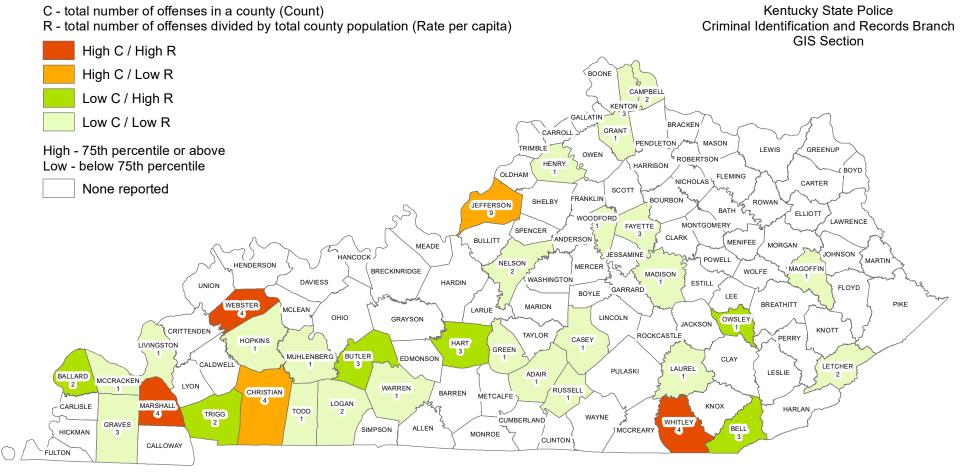

| 1,904  | 28%        |  |
| KNIVES                             | 764    | 11%        |  |
| PERSONAL WEAPONS                   | 2,068  | 30%        |  |
| OTHER WEAPONS                      | 2,117  | 31%        |  |
| TOTAL                              | 6,853  | 100%       |  |



## Year 2017 Assault Offenses by County

#### BRIBERY

#### **DEFINITION**

The offering, giving, receiving, or soliciting of anything of value (i.e., a bribe, gratuity, or kickback) to sway the judgment or action of a person in a position of trust or influence.

| NUMBER OF BRIBERY<br>OFFENSES | CLEARED | CLEARANCE RATE |
|-------------------------------|---------|----------------|
| 72                            | 42      | 58%            |

#### **BRIBERY WAS COMMITTED APPROXIMATELY EVERY 11 HOURS**





## Year 2017 Bribery Offenses by County

#### **BURGLARY / BREAKING AND ENTERING**

#### **DEFINITION**

The unlawful entry into a building or other structure with the intent to commit a felony or a theft.

| NUMBER OF<br>BURGLARY/BREAKING AND<br>ENTERING OFFENSES | CLEARED | CLEARANCE RATE |
|---------------------------------------------------------|---------|----------------|
| 20,469                                                  | 2,777   | 14%            |

#### BURGLARY / BREAKING AND ENTERING WAS COMMITTED APPROXIMATELY EVERY 25 MINUTES

#### THE COST OF BURGLARY

Burglary is a crime of opportunity and is most likely to occur when a home or business is not occupied. The burglaries have been separated into residential and non-residential categories. The totals listed below includ