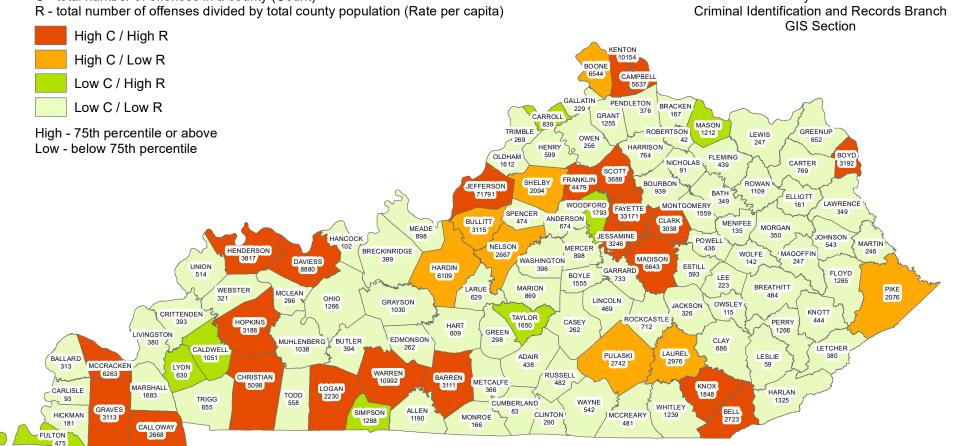

|
| Sex Offenses, Forcible                     | 1        | 1       | 0        | 0       | 32         | 5       | 0         | 0        | 33       | 6       |  |
| Sex Offenses, Nonforcible                  | 0        | 0       | 0        | 0       | 1          | 1       | 0         | 0        | 1        | 1       |  |
| Stolen Property Offenses (Receiving, etc.) | 3        | 1       | 1        | 0       | 23         | 6       | 0         | 0        | 27       | 7       |  |
| Weapon Law Violations                      | 3        | 2       | 0        | 0       | 13         | 9       | 0         | 0        | 16       | 11      |  |
| Total                                      | 159      | 146     | 24       | 1       | 1609       | 583     | 1         | 1        | 1793     | 731     |  |



# C - total number of offenses in a county (Count)

Kentucky State Police

# Year 2017 **Group-A Offenses by County**



PROGRAMS OF INTEREST

### **DOMESTIC VIOLENCE**

**DOMESTIC VIOLENCE** is a problem that has been of major news focus both nationally and in Kentucky. The number of reported cases and victims assisted in protective shelters is proof that this is a serious public safety issue worthy of priority response. Domestic violence includes any of the following crimes when committed by one family member/partner against another: Homicide, kidnapping, sex offenses, stalking, assault, and terroristic threatening.

### **ADMINISTRATIVE OFFICE OF THE COURTS (AOC)**

Domestic Violence Civil Cases Filed - Calendar Year:

24,265

#### \*RESEARCH AND STATISTICS DISCLAIMER

Information rec