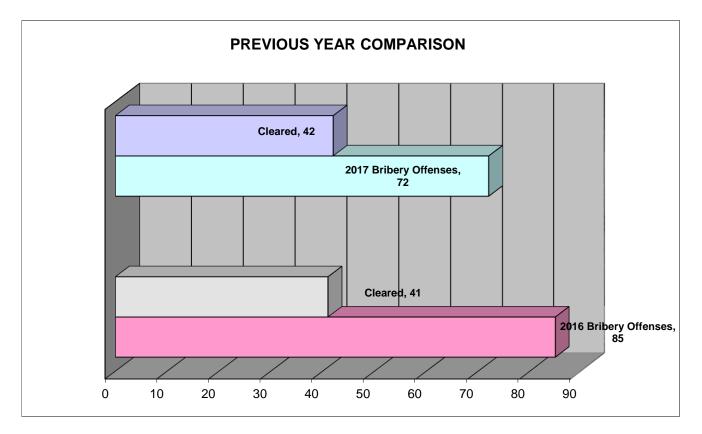

#### BRIBERY

#### **DEFINITION**

The offering, giving, receiving, or soliciting of anything of value (i.e., a bribe, gratuity, or kickback) to sway the judgment or action of a person in a position of trust or influence.

| NUMBER OF BRIBERY<br>OFFENSES | CLEARED | CLEARANCE RATE |
|-------------------------------|---------|----------------|
| 72                            | 42      | 58%            |

#### **BRIBERY WAS COMMITTED APPROXIMATELY EVERY 11 HOURS**