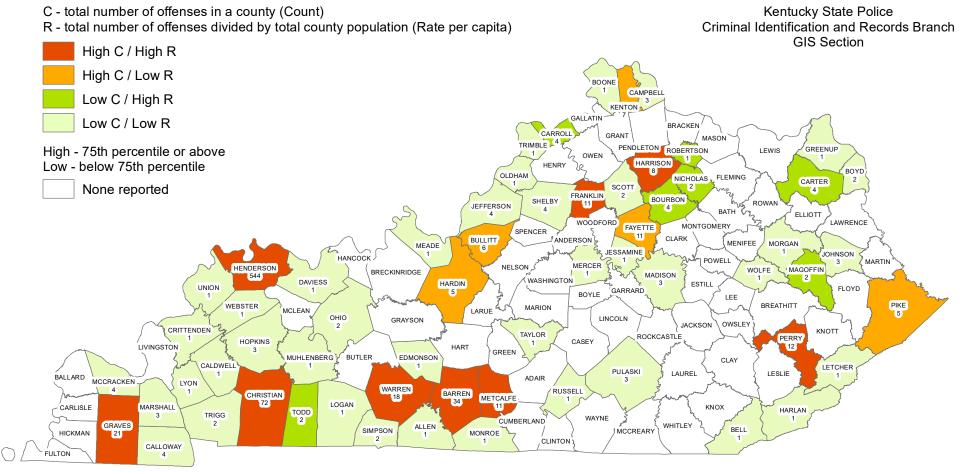

taking an action that mistreats or kills any animal without just cause, such as torturing, tormenting, mutilation, maiming, poisoning, or abandonment. Included are instances of duty to provide care, e.g., shelter, food, water, care if sick or injured; transporting or confining an animal in a manner likely to cause injury or death; causing an animal to fight with another; inflicting excessive or repeated unnecessary pain or suffering, e.g., uses objects to beat or injure an animal.

| NUMBER OF ANIMAL<br>CRUELTY OFFENSES | CLEARED | CLEARANCE RATE |
|--------------------------------------|---------|----------------|
| 853                                  | 668     | 78%            |

#### ANIMAL CRUELTY WAS COMMITTED APPROXIMATELY EVERY 10 HOURS



\*Definitions acquired from www.fbi.gov



## Year 2017 Animal Cruelty Offenses by County

#### ARSON

#### DEFINITION

Arson includes any willful or malicious burning or attempt to burn (with or without intent to defraud) a residence, public building, motor vehicle or aircraft, personal property of another, etc. Only fires determined to have been willfully or maliciously set are classified as arson.

| NUMBER OF ARSONS | CLEARED | CLEARANCE RATE |
|------------------|---------|----------------|
| 518              | 161     | 31%            |

The chart below shows the number of arsons by property classification, and the estimated value of property damage or destruction.

#### ARSON WAS COMMITTED APPROXIMATELY EVERY 17 HOURS

| PROPERTY CLASSIFICATION                                                               | NUMBER OF<br>PR