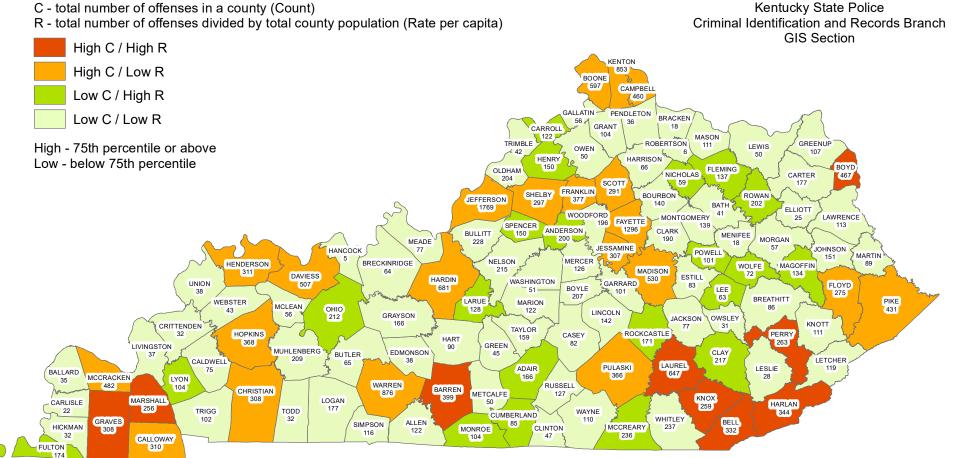

49     | 2   | 0   | 43     | 8      | 0   | 45     | 5     | 1     | 0   | 51     |
| WAYNE        | 110    | 0   | 0   | 96     | 14     | 0   | 104    | 4     | 0     | 2   | 110    |
| WEBSTER      | 43     | 0   | 0   | 34     | 9      | 0   | 39     | 4     | 0     | 0   | 43     |
| WHITLEY      | 237    | 0   | 0   | 177    | 60     | 0   | 233    | 2     | 0     | 2   | 237    |
| WOLFE        | 72     | 0   | 0   | 55     | 17     | 0   | 72     | 0     | 0     | 0   | 72     |
| WOODFORD     | 195    | 1   | 0   | 153    | 42     | 1   | 170    | 20    | 1     | 5   | 196    |
|              |        |     |     |        |        |     |        |       |       |     |        |
| STATE TOTALS | 24,220 | 114 | 23  | 18,393 | 5,954  | 10  | 21,650 | 2,362 | 132   | 213 | 24,357 |



# Year 2017 **DUI Arrests by County**

# Kentucky State Police

### **DUI CONVICTIONS BY COUNTY**

Please use caution in attempting to compare number of DUI arrests with number of DUI convictions due to the fact that the actual arrest and court conviction could appear in different years. Figures are compiled according to the date of the violation and the date the conviction was entered into the automated data system.

| COUNTY       | 2013  | 2014  | 2015  | 2016 | 2017  |
|--------------|-------|-------|-------|------|-------|
| ADAIR        | 81    | 68    | 61    | 101  | 101   |
| ALLEN        | 89    | 81    | 68    | 82   | 78    |
| ANDERSON     | 131   | 112   | 98    | 133  | 166   |
| BALLARD      | 60    | 49    | 34    | 31   | 30    |
| BARREN       | 239   | 242   | 227   |