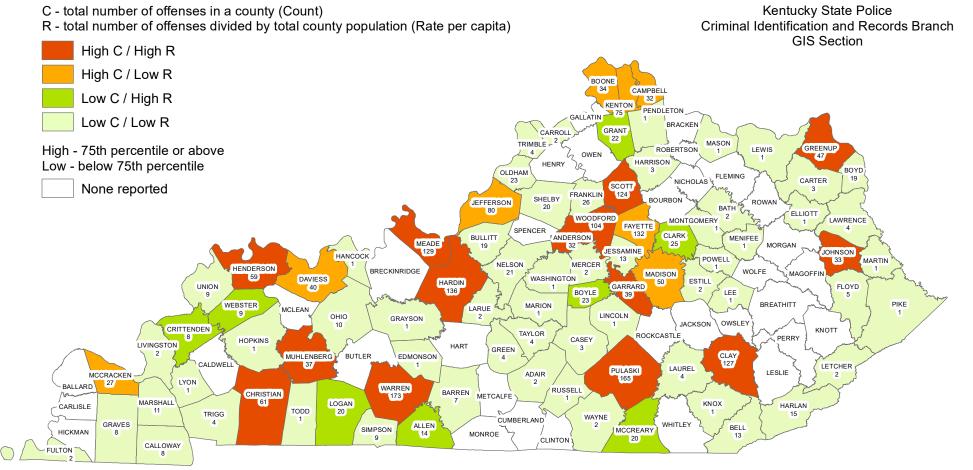

# PROSTITUTION OFFENSES

### DEFINITION

To unlawfully engage in or promote sexual activities for profit.

| NUMBER OF<br>PROSTITUTION<br>OFFENSES | CLEARED | CLEARANCE RATE |
|---------------------------------------|---------|----------------|
| 340                                   | 251     | 74%            |

### PROSTITUTION OFFENSES WERE COMMITTED APPROXIMATELY EVERY 20 HOURS

| BREAKDOWN                              | # OF OFFENSES | # CLEARED | CLEARANCE<br>RATE |
|----------------------------------------|---------------|-----------|-------------------|
| PROSTITUTION                           | 319           | 238       | 75%               |
| ASSISTING OR PROMOTING<br>PROSTITUTION | 21            | 13        | 62%               |

# Year 2017 Prostitution Offenses by County