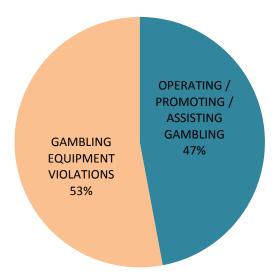

### GAMBLING OFFENSES

### DEFINITION

To unlawfully bet or wager money or something else of value; assist, promote, or operate a game of chance for money or some other stake; possess or transmit wagering information; manufacture, sell, purchase, possess, or transport gambling equipment, devices, or goods; or tamper with the outcome of a sporting event or contest to gain a gambling advantage.

| NUMBER OF GAMBLING<br>OFFENSES | CLEARED | CLEARANCE RATE |
|--------------------------------|---------|----------------|
| 34                             | 13      | 38%            |

### GAMBLING OFFENSES WERE COMMITTED APPROXIMATELY EVERY 10 DAYS

| BREAKDOWN                                     | <b># OF OFFENSES</b> | # CLEARED | CLEARANCE<br>RATE |
|-----------------------------------------------|----------------------|-----------|-------------------|
| BETTING / WAGERING                            | 0                    | 0         | 0%                |
| OPERATING / PROMOTING /<br>ASSISTING GAMBLING | 16                   | 2         | 13%               |
| GAMBLING EQUIPMENT<br>VIOLATIONS              | 18                   | 11        | 61%               |
| SPORTS TAMPERING                              | 0                    | 0         | 0%                |

# Year 2017 Gambling Offenses by County

<u>ω</u>