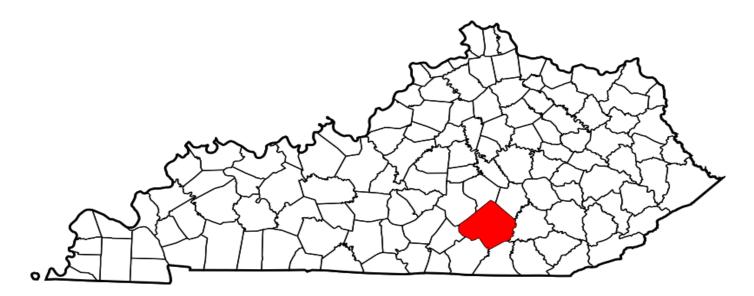

### **HOMICIDE OFFENSES**

#### DEFINITION

The killing of one human being by another.

| NUMBER OF HOMICIDE<br>OFFENSES | CLEARED | CLEARANCE RATE |
|--------------------------------|---------|----------------|
| 459                            | 210     | 46%            |

### HOMICIDE OFFENSES WERE COMMITTED APPROXIMATELY EVERY 19 HOURS

| BREAKDOWN                                                                                                                                                                                             | # OF OFFENSES | # CLEARED | CLEARANCE<br>RATE |
|-------------------------------------------------------------------------------------------------------------------------------------------------------------------------------------------------------|---------------|-----------|-------------------|
| MURDER AND NONNEGLIGENT                                                                                                                                                                               |               |           |                   |
| MANSLAUGHTER                                                                                                                                                                                          | 413           | 190       | 46%               |
|                                                                                                                                                                                                       |               |           |                   |
| NEGLIGENT MANSLAUGHTER                                                                                                                                                                                | 31            | 20        | 65%               |
|                                                                                                                                                                                                       |               |           |                   |
| JUSTIFIABLE HOMICIDE                                                                                                                                                                                  | 15            | 0         | 0%                |
| *Kentucky considers some DUI related deaths as a Homicide, however, Federal guidelines do not consider them as such and numbers for these offenses are not included in the FBI's data under Homicide. |               |           |                   |

Homicide offenses are the most serious of all Group-A crimes and has one of the highest clearance rates at **46%**. Though some homicides are difficult to solve, the intensity of investigations by police, together with solvability factors, account for the high clearance rate.

# Year 2017 Homicide Offenses by County