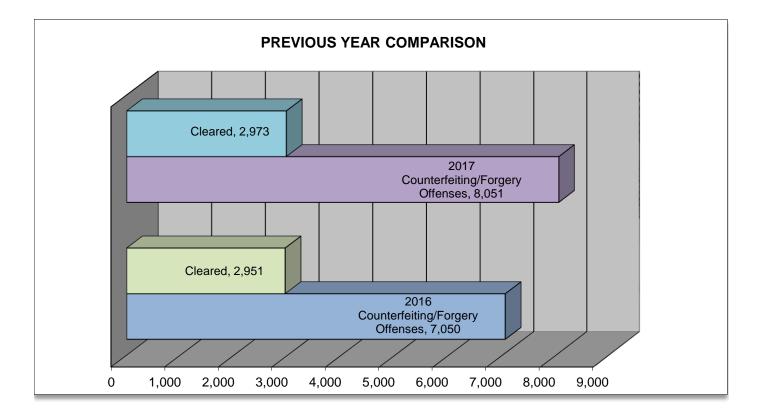

#### **COUNTERFEITING / FORGERY**

#### DEFINITION

The altering, copying, or imitation of something, without authority or right, with the intent to deceive or defraud by passing the copy or thing altered or imitated as that which is original or genuine or the selling, buying, or possession of an altered, copied, or imitated thing with the intent to deceive or defraud.

| NUMBER OF<br>COUNTERFEITING/FORGERY<br>OFFENSES | CLEARED | CLEARANCE RATE |
|-------------------------------------------------|---------|----------------|
| 8,051                                           | 2,973   | 37%            |

#### COUNTERFEITING/FORGERY OFFENSES WERE COMMITTED APPROXIMATELY EVERY 65 MINUTES