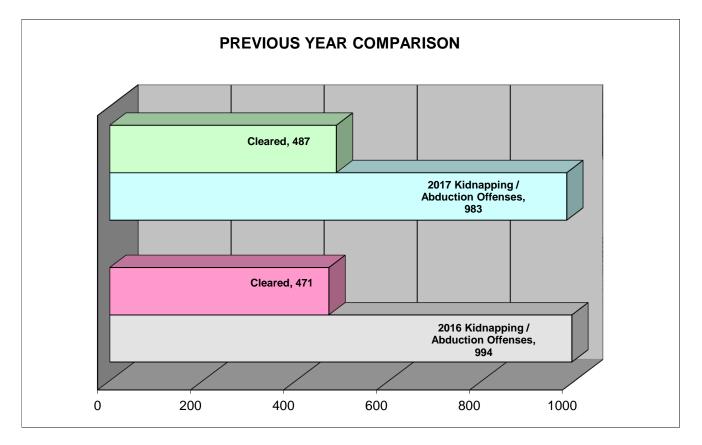

### DEFINITION

The unlawful seizure, transportation, and/or detention of a person against his/her will or of a minor without the consent of his/her custodial parent(s) or legal guardian.

| NUMBER OF KIDNAPPING /<br>ABDUCTION OFFENSES | CLEARED | CLEARANCE RATE |
|----------------------------------------------|---------|----------------|
| 983                                          | 487     | 50%            |

### KIDNAPPING / ABDUCTION OFFENSES WERE COMMITTED APPROXIMATELY EVERY 9 HOURS

Kentucky State Police