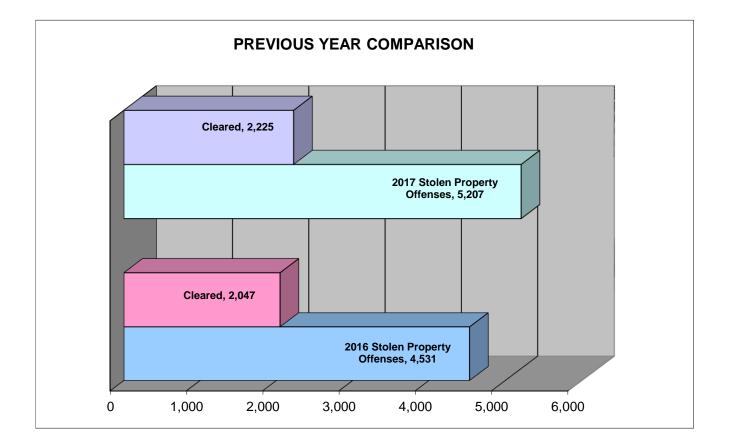

### VALUE OF PROPERTY STOLEN / RECOVERED

The estimated value of property reported stolen and recovered in Kentucky during 2017 is illustrated by the graphs below. (Graphs only show stolen and recovered value ratios for each category. Categories should not be compared to each other.)