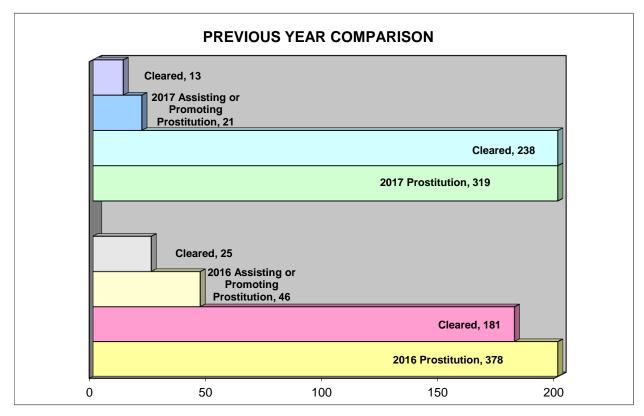

# PROSTITUTION OFFENSES

### DEFINITION

To unlawfully engage in or promote sexual activities for profit.

| NUMBER OF<br>PROSTITUTION<br>OFFENSES | CLEARED | CLEARANCE RATE |
|---------------------------------------|---------|----------------|
| 340                                   | 251     | 74%            |

### PROSTITUTION OFFENSES WERE COMMITTED APPROXIMATELY EVERY 20 HOURS

| BREAKDOWN                              | # OF OFFENSES | # CLEARED | CLEARANCE<br>RATE |
|----------------------------------------|---------------|-----------|-------------------|
| PROSTITUTION                           | 319           | 238       | 75%               |
| ASSISTING OR PROMOTING<br>PROSTITUTION | 21            | 13        | 62%               |