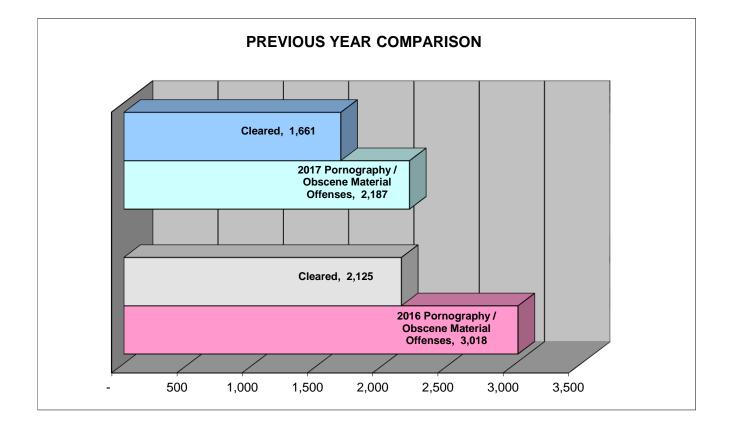

### **PORNOGRAPHY / OBSCENE MATERIAL**

### DEFINITION

The violation of laws or ordinances prohibiting the manufacture, publishing, sale, purchase, or possession of sexually explicit material, e.g., literature or photographs.

| NUMBER OF<br>PORNOGRAPHY /<br>OBSCENE MATERIAL<br>OFFENSES | CLEARED | CLEARANCE RATE |
|------------------------------------------------------------|---------|----------------|
| 2,187                                                      | 1,661   | 76%            |

### PORNOGRAPHY / OBSCENE MATERIAL OFFENSES WERE COMMITTED APPROXIMATELY EVERY 4 HOURS