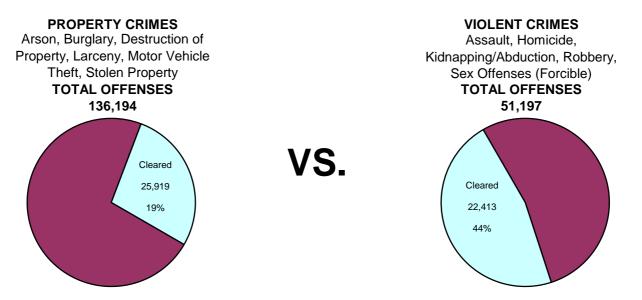

#### CLEARANCE RATES

Clearance rates are the percentages of cases cleared (through arrest or exceptional means) when compared with the total number of offenses reported to or known by the police. As shown in the chart, clearance rates for property crimes are traditionally low. With the exception of robbery, clearance rates for violent crimes are high. High clearance rates for murder, rape, and assault are attributable to the fact that the perpetrator is known, recognizable, or in some way usually associated with the victim. Low clearance rates for property crimes can be attributed to the difficulty of the victim identifying the perpetrator.

The pie charts below depict the relative clearance rates of property versus violent Group A crimes.

#### Property Crimes Outnumbered Violent Crimes approximately 3.8 to 1

The graph below depicts relative clearance rates for each of the Group-A crimes.