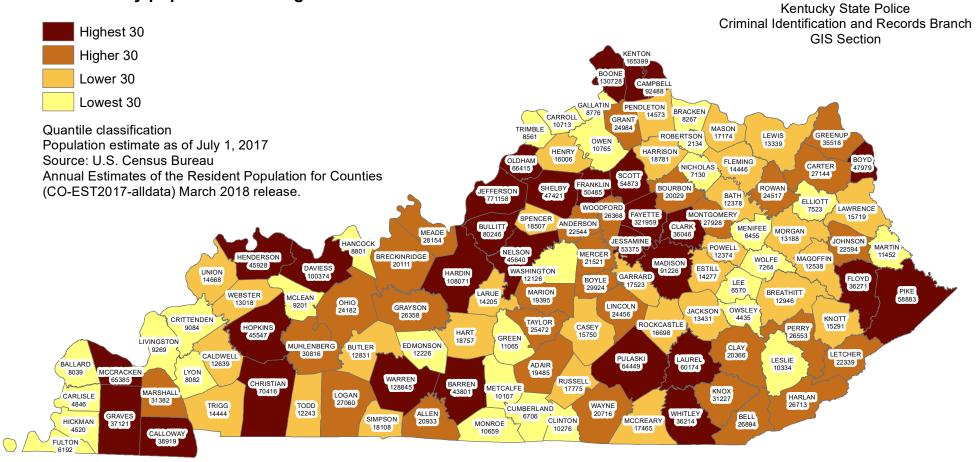

#### Total county population ranking

ω

## Year 2017

### **Total Population by County**