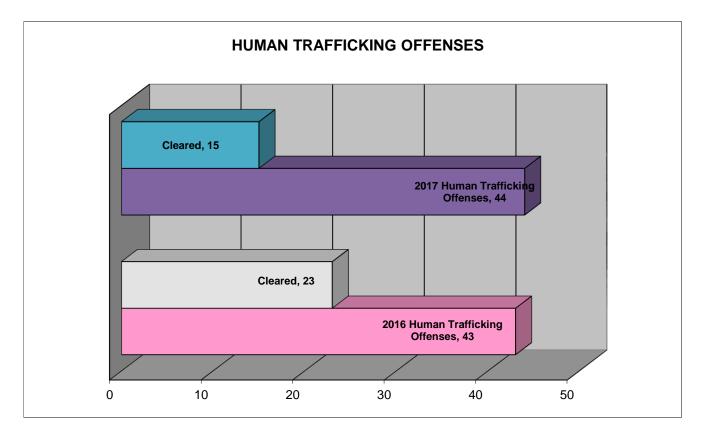

| NUMBER OF HUMAN<br>TRAFFICKING OFFENSES | CLEARED | CLEARANCE RATE |
|-----------------------------------------|---------|----------------|
| 44                                      | 15      | 34%            |

### HUMAN TRAFFICKING OFFENSES WERE COMMITTED APPROXIMATELY EVERY 8 DAYS

Year 2017 Human Trafficking Offenses by County