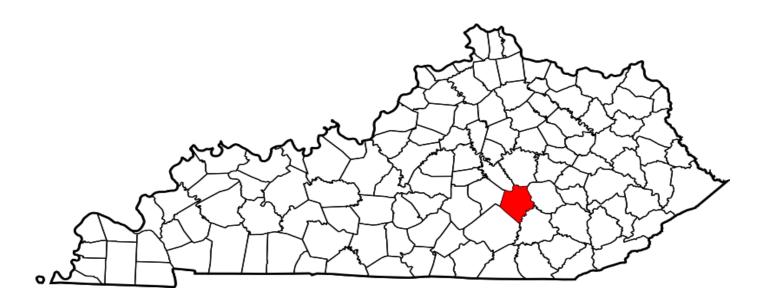

### **KIDNAPPING / ABDUCTION**

### DEFINITION

The unlawful seizure, transportation, and/or detention of a person against his/her will or of a minor without the consent of his/her custodial parent(s) or legal guardian.

| NUMBER OF KIDNAPPING /<br>ABDUCTION OFFENSES | CLEARED | CLEARANCE RATE |
|----------------------------------------------|---------|----------------|
| 983                                          | 487     | 50%            |

### KIDNAPPING / ABDUCTION OFFENSES WERE COMMITTED APPROXIMATELY EVERY 9 HOURS

Kentucky State Police

# Year 2017

Kidnapping / Abduction Offenses by County