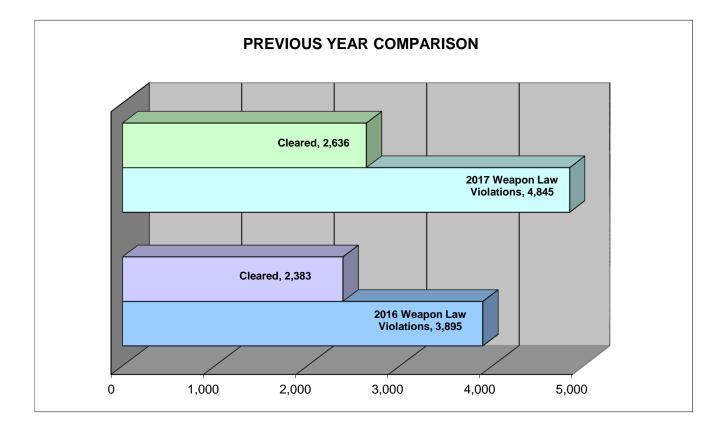

| STATE OFFENSE DATA |
|--------------------|
|--------------------|

| Group-A Offenses                           | Offenses Reported |         |                         |                        |  |  |  |  |
|--------------------------------------------|-------------------|---------|-------------------------|------------------------|--|--|--|--|
| Classification                             | 2016              | 2017    | Increase or<br>Decrease | % of Total<br>Offenses |  |  |  |  |
| Animal Cruelty                             | 449               | 853     | 89.98%                  | 0.30%                  |  |  |  |  |
| Arson                                      | 778               | 518     | -33.42%                 | 0.18%                  |  |  |  |  |
| Assault Offenses                           | 41,823            | 41,724  | -0.24%                  | 14.78%                 |  |  |  |  |
| Bribery                                    | 85                | 72      | -15.29%                 | 0.03%                  |  |  |  |  |
| Burglary/Breaking and Entering             | 21,989            | 20,469  | -6.91%                  | 7.25%                  |  |  |  |  |
| Counterfeiting/Forgery                     | 7,050             | 8,051   | 14.20%                  | 2.85%                  |  |  |  |  |
| Destruction/Damage/Vandalism of Property   | 25,231            | 23,637  | -6.32%                  | 8.37%                  |  |  |  |  |
| Drug/Narcotic Offenses                     | 59,887            | 66,157  | 10.47%                  | 23.43%                 |  |  |  |  |
| Extortion/Blackmail                        | 66                | 54      | -18.18%                 | 0.02%                  |  |  |  |  |
| Fraud Offenses                             | 12,363            | 11,824  | -4.36%                  | 4.19%                  |  |  |  |  |
| Gambling Offenses                          | 18                | 34      | 88.89%                  | 0.01%                  |  |  |  |  |
| Homicide Offenses                          | 474               | 459     | -3.16%                  | 0.16%                  |  |  |  |  |
| Human Trafficking                          | 43                | 44      | 2.33%                   | 0.02%                  |  |  |  |  |
| Kidnapping/Abduction                       | 994               | 983     | -1.11%                  | 0.35%                  |  |  |  |  |
| Larceny/Theft Offenses                     | 77,588            | 75,518  | -2.67%                  | 26.75%                 |  |  |  |  |
| Motor Vehicle Theft                        | 10,620            | 10,845  | 2.12%                   | 3.84%                  |  |  |  |  |
| Pornography/Obscene Material               | 3,018             | 2,187   | -27.53%                 | 0.77%                  |  |  |  |  |
| Prostitution Offenses                      | 424               | 340     | -19.81%                 | 0.12%                  |  |  |  |  |
| Robbery                                    | 3,623             | 3,010   | -16.92%                 | 1.07%                  |  |  |  |  |
| Sex Offenses (Forcible)                    | 5,050             | 5,021   | -0.57%                  | 1.78%                  |  |  |  |  |
| Sex Offenses (Non-Forcible)                | 582               | 508     | -12.71%                 | 0.18%                  |  |  |  |  |
| Stolen Property Offenses (Receiving, etc.) | 4,531             | 5,207   | 14.92%                  | 1.84%                  |  |  |  |  |
| Weapon Law Violations                      | 3,895             | 4,845   | 24.39%                  | 1.72%                  |  |  |  |  |
| Total Group-A Offenses                     | 280,132           | 282,360 | 0.80%                   | 100.00%                |  |  |  |  |

The total number of Group A crimes reported by law enforcement agencies in Kentucky during 2017 is shown in the chart above. These overall statistics reflect only offenses reported to or known by the police.

When making comparisons between years, the following should be taken into account: (1) Data is not inclusive of all offenses reported to the police; (2) Increases or decreases in the number of crimes reported can be attributed to a variety of factors, including methods of reporting and tabulating on the part of law enforcement agencies; (3) Differing levels of citizen awareness and their responsibility to report crimes have a direct impact on the number of reports received by police.