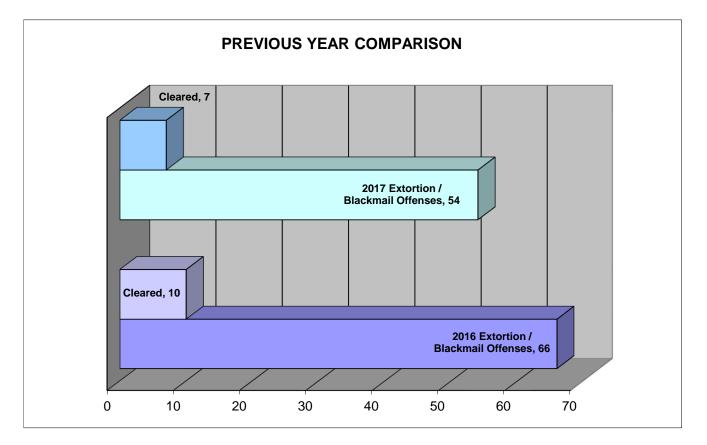

| NUMBER OF EXTORTION /<br>BLACKMAIL OFFENSES | CLEARED | CLEARANCE RATE |
|---------------------------------------------|---------|----------------|
| 54                                          | 7       | 13%            |

#### EXTORTION / BLACKMAIL OFFENSES WERE COMMITTED APPROXIMATELY EVERY 6 DAYS