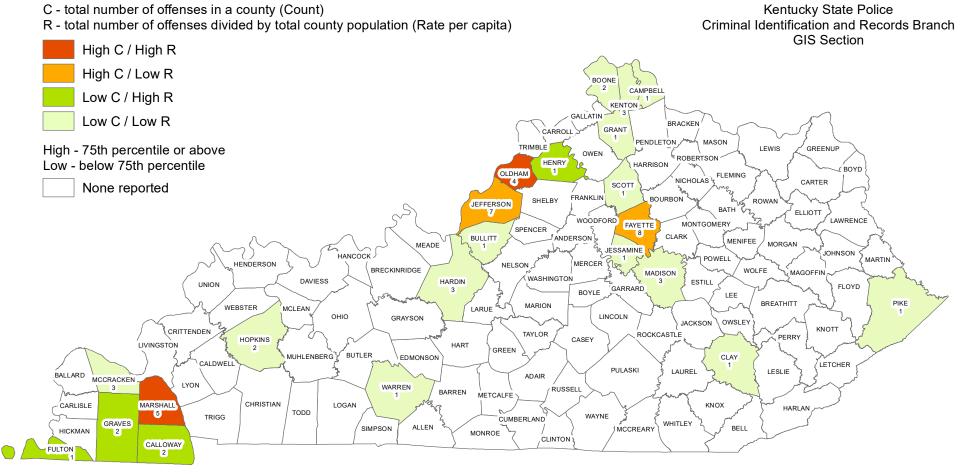

------|---------|----------------|
| 19,218                                 | 12,196  | 63%            |





## Year 2017 Drug / Narcotic Offenses by County

25

#### **EXTORTION / BLACKMAIL**

#### **DEFINITION**

To unlawfully obtain money, property, or any other thing of value, either tangible or intangible, through the use or threat of force, misuse of authority, threat of criminal prosecution, threat of destruction of reputation or social standing, or through other coercive means.

| NUMBER OF EXTORTION /<br>BLACKMAIL OFFENSES | CLEARED | CLEARANCE RATE |
|---------------------------------------------|---------|----------------|
| 54                                          | 7       | 13%            |

#### EXTORTION / BLACKMAIL OFFENSES WERE COMMITTED APPROXIMATELY EVERY 6 DAYS





# Year 2017 Extortion / Blackmail Offenses by County

# FRAUD OFFENSES

### DEFINITION

The intentional perversion of the truth for the purpose of inducing another person or other entity in reliance upon it to part with something of value or to surrender a legal right.

| NUMBER OF FRAUD<br>OFFENSES | CLEARED | CLEARANCE RATE |
|-----------------------------|---------|----------------|
| 11,824                      | 2,550   | 22%            |

### FRAUD WAS COMMITTED APPROXIMATELY EVERY 44 MINUTES

| BREAKDOWN                                     | # OF OFFENSES | # CLEARED | CLEARANCE<br>RATE |
|-----------------------------------------------|---------------|-----------|-------------------|
| FALSE PRETENSES /<br>SWINDLE/CONFIDENCE GAME  | 1,573         | 496       | 32%               |