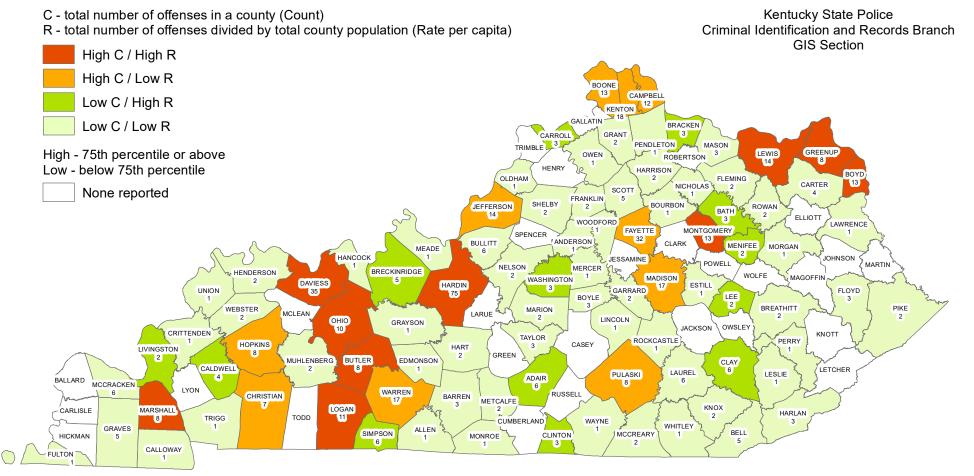

5%               |
| FORCIBLE FONDLING | 2,376         | 955       | 40%               |





# Year 2017 Sex Offenses (Forcible) by County

# SEX OFFENSES (NON-FORCIBLE)

### DEFINITION

Unlawful, nonforcible sexual intercourse.

| NUMBER OF NON-<br>FORCIBLE SEX<br>OFFENSES | CLEARED | CLEARANCE RATE |
|--------------------------------------------|---------|----------------|
| 508                                        | 236     | 46%            |

### NON-FORCIBLE SEX OFFENSES WERE COMMITTED APPROXIMATELY EVERY 17 HOURS

| BREAKDOWN      | # OF OFFENSES | # CLEARED | CLEARANCE<br>RATE |
|----------------|---------------|-----------|-------------------|
| INCEST         | 163           | 89        | 55%               |
| STATUTORY RAPE | 345           | 147       | 43%               |





# Year 2017 Sex Offenses (Non-Forcible) by County

# STOLEN PROPERTY OFFENSES

### DEFINITION

Receiving, buying, selling, possessing, concealing, or transporting any property with the knowledge that it has been unlawfully taken, as by Burglary, Embezzlement, Fraud, Larceny, Robbery, etc.

| NUMBER OF STOLEN<br>PROPERTY OFFENSES | CLEARED | CLEARANCE RATE |
|---------------------------------------|---------|----------------|
| 5,207                                 | 2,225   | 43%            |

### STOLEN PROPERTY OFFENSES WERE COMMITTED APPROXIMATELY EVERY 60 MINUTES





# Year 2017 Stolen Property Offenses by County

# WEAPON LAW VIOLATIONS

#### **DEFINITION**

The violation of laws or ordinances prohibiting the manufacture, sale, purchase, transportation, possession, concealment, or