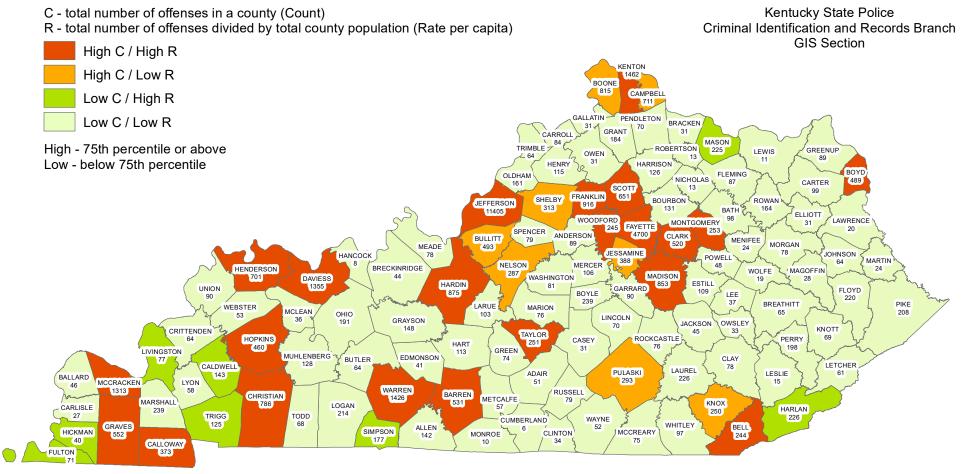

by one person upon another wherein the offender uses a weapon or displays it in a threatening manner, or the victim suffers obvious severe or aggravated bodily injury involving apparent broken bones, loss of teeth, possible internal injury, severe laceration, or loss of consciousness.

| WEAPONS USED IN AGGRAVATED ASSAULT |        |            |  |
|------------------------------------|--------|------------|--|
| WEAPON TYPE                        | NUMBER | % OF TOTAL |  |
| FIREARMS                           | 1,904  | 28%        |  |
| KNIVES                             | 764    | 11%        |  |
| PERSONAL WEAPONS                   | 2,068  | 30%        |  |
| OTHER WEAPONS                      | 2,117  | 31%        |  |
| TOTAL                              | 6,853  | 100%       |  |



## Year 2017 Assault Offenses by County

#### BRIBERY

#### **DEFINITION**

The offering, giving, receiving, or soliciting of anything of value (i.e., a bribe, gratuity, or kickback) to sway the judgment or action of a person in a position of trust or influence.

| NUMBER OF BRIBERY<br>OFFENSES | CLEARED | CLEARANCE RATE |
|-------------------------------|---------|----------------|
| 72                            | 42      | 58%            |

#### **BRIBERY WAS COMMITTED APPROXIMATELY EVERY 11 HOURS**





## Year 2017 Bribery Offenses by County

#### **BURGLARY / BREAKING AND ENTERING**

#### **DEFINITION**

The unlawful entry into a building or other structure with the intent to commit a felony or a theft.

| NUMBER OF<br>BURGLARY/BREAKING AND<br>ENTERING OFFENSES | CLEARED | CLEARANC